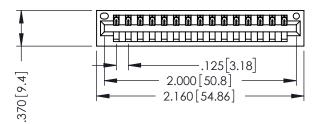

346/396 SERIES CARD EDGE CONNECTOR PART NUMBER: 396-015-540-101

YOUR CONNECTION TO QUALITY & SERVICE

**EDAC INC** TORONTO, ONTARIO CANADA

THESE DRAWINGS AND SPECIFICATIONS ARE THE PROPERTY OF EDAC INC., AND SHALL NOT BE REPRODUCED,OR COPIED OR USED AS THE BASIS FOR THE MANUFACTURE OR SALE OF APPARATUS WITHOUT WRITTEN PERMISSION.

THIS IS A C.A.D. GENERATED DRAWING DO NOT MAKE MANUAL REVISIONS TO MASTER.

ISSUE NUMBER

ORIGINAL

1

INSULATOR MATERIAL: THERMOPLASTIC POLYESTER, UL 94V-0 CONTACT MATERIAL; COPPER, NICKEL, TIN ALLOY CA-725 CONTACT PLATING: GOLD ON THE MATING AREA, TIN-LEAD ON THE CONTACT TAILS, NICKEL UNDERPLATE