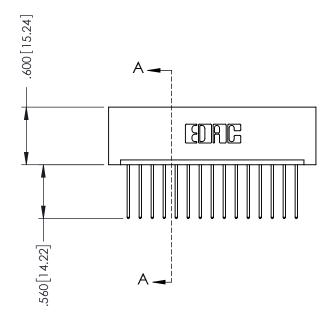

| .330[8.38] Slot Depth<br>.160[4.06] Point of Contact |
|------------------------------------------------------|
|------------------------------------------------------|

SECTION A-A

ISSUE NUMBER ORIGINAL 1

## **Contact Code 555**

## **Contact Code 556**

INSULATOR MATERIAL: THERMOPLASTIC POLYESTER, UL 94V-0 CONTACT MATERIAL; COPPER, NICKEL, TIN ALLOY CA-725 CONTACT PLATING: GOLD ON THE MATING AREA, TIN-LEAD

ON THE CONTACT TAILS, NICKEL UNDERPLATE

## 346/396 SERIES CARD EDGE CONNECTOR CONTACT CODE 555,556,558,559,560 DIMENSIONS

YOUR CONNECTION TO QUALITY & SERVICE

**EDAC INC** TORONTO, ONTARIO CANADA

THESE DRAWINGS AND SPECIFICATIONS ARE THE PROPERTY OF EDAC INC.,AND SHALL NOT BE REPRODUCED, OR COPIED OR USED AS THE BASIS FOR THE MANUFACTURE OR SALE OF APPARATUS WITHOUT WRITTEN PERMISSION.