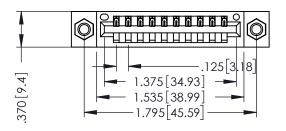

THIS IS A C.A.D. GENERATED DRAWING DO NOT MAKE MANUAL REVISIONS TO MASTER.

ISSUE NUMBER

ORIGINAL

1

- INSULATOR MATERIAL: THERMOPLASTIC POLYESTER, UL 94V-0 CONTACT MATERIAL; COPPER, NICKEL, TIN ALLOY CA-725 CONTACT PLATING: GOLD ON THE MATING AREA, TIN-LEAD
  - ON THE CONTACT TAILS, NICKEL UNDERPLATE

.330 [8.38] Slot Depth .160 [4.06] Point of Contact SECTION A-A

346/396 SERIES CARD EDGE CONNECTOR PART NUMBER: 396-010-520-107

YOUR CONNECTION TO QUALITY & SERVICE

**EDAC INC** TORONTO, ONTARIO CANADA

THESE DRAWINGS AND SPECIFICATIONS ARE THE PROPERTY OF EDAC INC.,AND SHALL NOT BE REPRODUCED, OR COPIED OR USED AS THE BASIS FOR THE MANUFACTURE OR SALE OF APPARATUS WITHOUT WRITTEN PERMISSION.

| ACAD REFERENCE NO. |     | 346-ENG-MASTER |           |
|--------------------|-----|----------------|-----------|
| DRAWN: J.          | LEE | DATE: AF       | PR. 22/09 |
| CHECKED:           |     | DATE:          |           |
| SCALE:             | 1:1 | SHEET 1        | OF 2      |
| DRAWING NUMBER     |     |                | ISSUE     |
| 346-FNG-MASTER     |     |                | 1         |