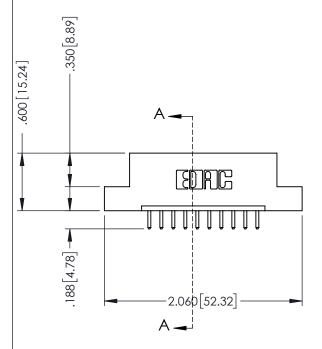

## **Contact Code 555**

## **Contact Code 556**

INSULATOR MATERIAL: THERMOPLASTIC POLYESTER, UL 94V-0 CONTACT MATERIAL; COPPER, NICKEL, TIN ALLOY CA-725 CONTACT PLATING: GOLD ON THE MATING AREA, TIN-LEAD

ON THE CONTACT TAILS, NICKEL UNDERPLATE

## 346/396 SERIES CARD EDGE CONNECTOR CONTACT CODE 555,556,558,559,560 DIMENSIONS

YOUR CONNECTION TO QUALITY & SERVICE

**EDAC INC** TORONTO, ONTARIO CANADA

THESE DRAWINGS AND SPECIFICATIONS ARE THE PROPERTY OF EDAC INC.,AND SHALL NOT BE REPRODUCED, OR COPIED OR USED AS THE BASIS FOR THE MANUFACTURE OR SALE OF APPARATUS WITHOUT WRITTEN PERMISSION.

|  | ACAD REFERENCE NO. | 346-ENG-MASTER   |  |
|--|--------------------|------------------|--|
|  | DRAWN: J.LEE       | DATE: APR. 22/09 |  |
|  | CHECKED:           | DATE:            |  |
|  | SCALE: 1:1         | SHEET 2 OF 2     |  |
|  | DRAWING NUMBER     | ISSUE            |  |
|  | 346-ENG-MASTER     | 1                |  |