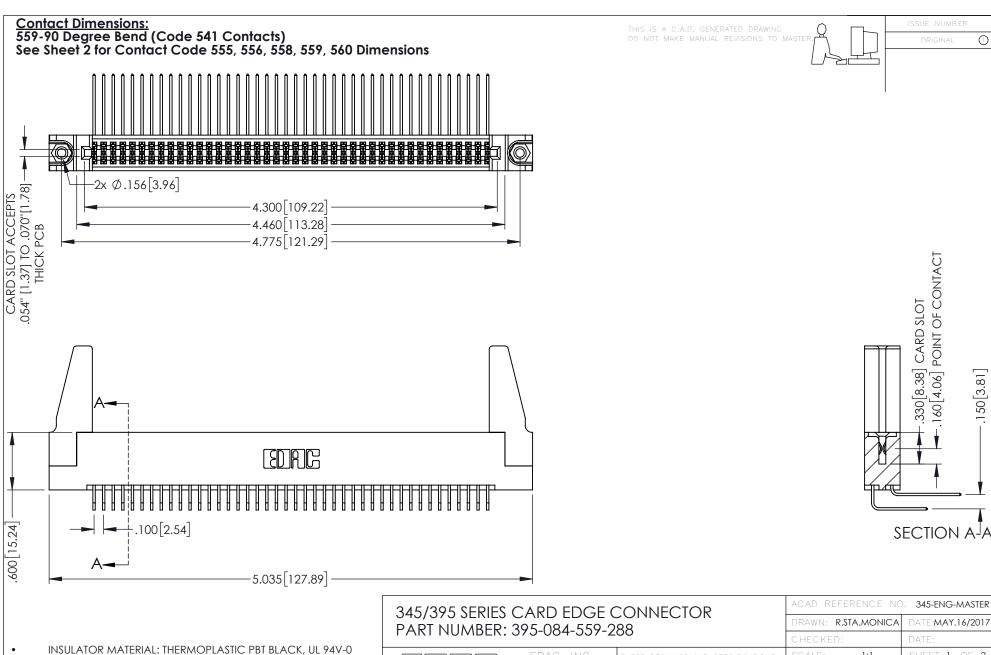

**Contact Code 558** 

Contact Code 559

**Contact Code 560** 

INSULATOR MATERIAL: THERMOPLASTIC POLYESTER, UL 94V-0

DAP MATERIAL AVAILABLE UPON REQUEST

CONTACT MATERIAL; COPPER ALLOY CONTACT PLATING: GOLD ON THE MATING AREA, TIN PLATING ON THE CONTACT TAILS, NICKEL UNDERPLATE