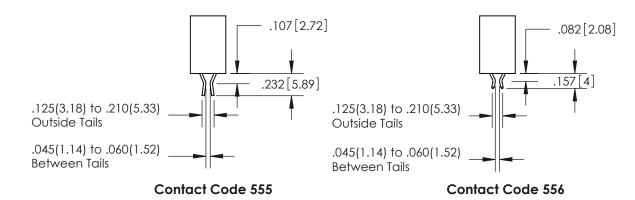

<u>Contact Dimensions:</u> 555-Extender Board Bend (Code 500 Contacts) See Sheet 2 for Contact Code 555, 556, 558, 559, 560 Dimensions

INSULATOR MATERIAL: THERMOPLASTIC PBT, UL 94V-0 CONTACT MATERIAL; COPPER TIN ALLOY CONTACT PLATING: GOLD ON THE MATING AREA, TIN PLATING ON THE CONTACT TAILS, NICKEL UNDERPLATE

ORIGINAL

ISSUE NUMBER

ORIGINAL

1

**Contact Code 558** 

**Contact Code 559** 

**Contact Code 560** 

| 345/395 SERIES CARD EDGE CONNECTOR          |
|---------------------------------------------|
| CONTACT CODE 555,556,558,559,560 DIMENSIONS |

Outside Tails

Between Tails

|   | ACAD REFERENCE NO.  | 345-ENG-MASTER   |  |
|---|---------------------|------------------|--|
| ò | DRAWN: R.STA.MONICA | DATE:MAY.16/2017 |  |
|   | CHECKED:            | DATE:            |  |
|   | SCALE: 1:1          | SHEET 2 OF 2     |  |
|   | DRAWING NUMBER      | ISSUE            |  |
|   | 345-ENG-MASTER      | 1                |  |
|   |                     |                  |  |