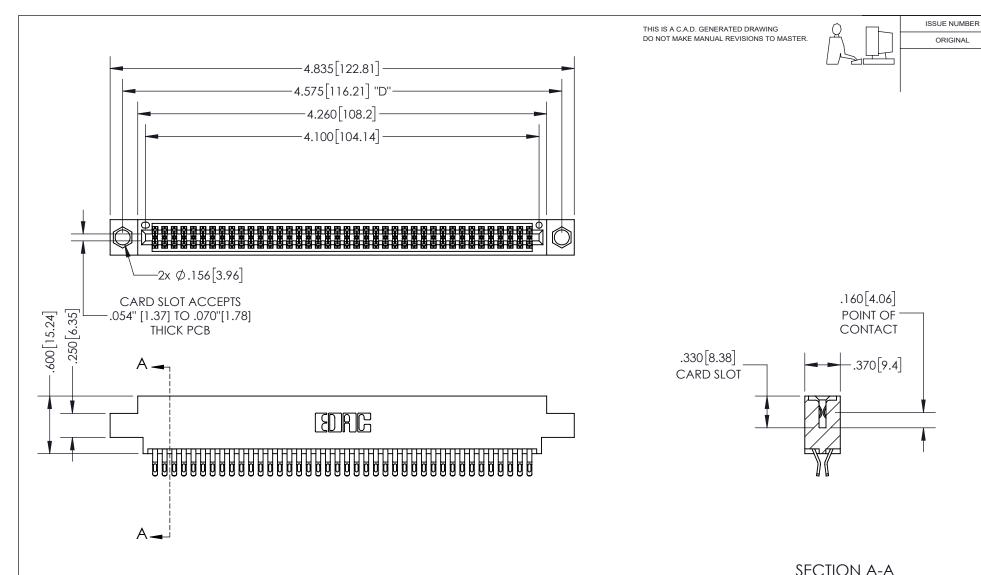

<u>Contact Dimensions:</u> 555-Extender Board Bend (Code 500 Contacts) See Sheet 2 for Contact Code 555, 556, 558, 559, 560 Dimensions

INSULATOR MATERIAL: THERMOPLASTIC PBT, UL 94V-0 CONTACT MATERIAL; COPPER TIN ALLOY CONTACT PLATING: GOLD ON THE MATING AREA, TIN PLATING ON THE CONTACT TAILS, NICKEL UNDERPLATE

345/395 SERIES CARD EDGE CONNECTOR PART NUMBER: 395-080-555-804

YOUR CONNECTION TO QUALITY & SERVICE

**EDAC INC** TORONTO, ONTARIO CANADA

THESE DRAWINGS AND SPECIFICATIONS ARE THE PROPERTY OF EDAC INC.,AND SHALL NOT BE REPRODUCED, OR COPIED OR USED AS THE BASIS FOR THE MANUFACTURE OR SALE OF APPARATUS WITHOUT WRITTEN PERMISSION.

| ACAD REFERENCE NO. |            | 345-ENG-MASTER |           |
|--------------------|------------|----------------|-----------|
| DRAWN: R.          | STA.MONICA | DATEMA         | Y.16/2017 |
| CHECKED:           |            | DATE:          |           |
| SCALE:             | 1:1        | SHEET          | OF 2      |
| DRAWING NUMBER     |            |                | ISSUE     |
| 345-ENG-MASTER     |            |                | 1         |