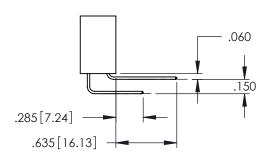

CONTACT PLATING: GOLD ON THE MATING AREA, TIN PLATING ON THE CONTACT TAILS, NICKEL UNDERPLATE

YOUR CONNECTION TO QUALITY & SERVICE

DATE:MAY.16/2017 SHEET 1 OF 2 345-ENG-MASTER

**Contact Code 558** 

Contact Code 559

Contact Code 560

INSULATOR MATERIAL: THERMOPLASTIC POLYESTER, UL 94V-0

DAP MATERIAL AVAILABLE UPON REQUEST

CONTACT MATERIAL; COPPER ALLOY CONTACT PLATING: GOLD ON THE MATING AREA, TIN PLATING ON THE CONTACT TAILS, NICKEL UNDERPLATE