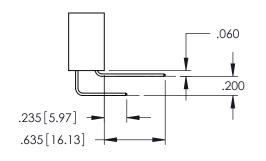

CONTACT PLATING: GOLD ON THE MATING AREA, TIN PLATING ON THE CONTACT TAILS, NICKEL UNDERPLATE

YOUR CONNECTION TO QUALITY & SERVICE

DATE:MAY.16/2017 SHEET 1 OF 2 345-ENG-MASTER

**Contact Code 558** 

Contact Code 559

Contact Code 560

INSULATOR MATERIAL: THERMOPLASTIC POLYESTER, UL 94V-0

DAP MATERIAL AVAILABLE UPON REQUEST

CONTACT MATERIAL; COPPER ALLOY CONTACT PLATING: GOLD ON THE MATING AREA, TIN PLATING ON THE CONTACT TAILS, NICKEL UNDERPLATE