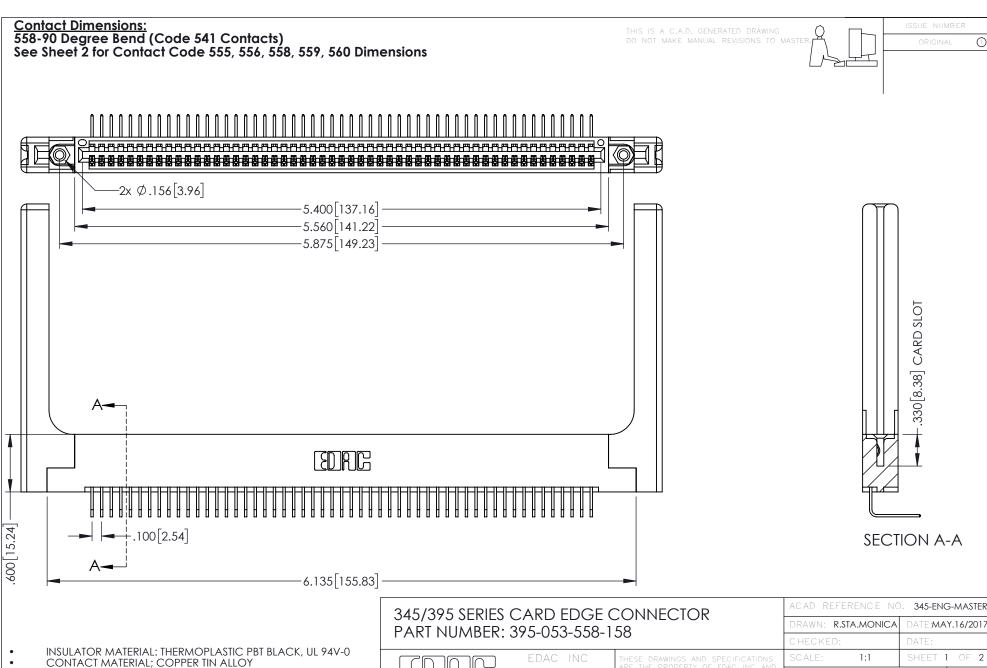

345/395 SERIES CARD EDGE CONNECTOR CONTACT CODE 555,556,558,559,560 DIMENSIONS

YOUR CONNECTION TO QUALITY & SERVICE

ACAD REFERENCE NO. 345-ENG-MASTER DATE:MAY.16/2017 DRAWN: R.STA.MONICA 1:1 SHEET 2 OF 2