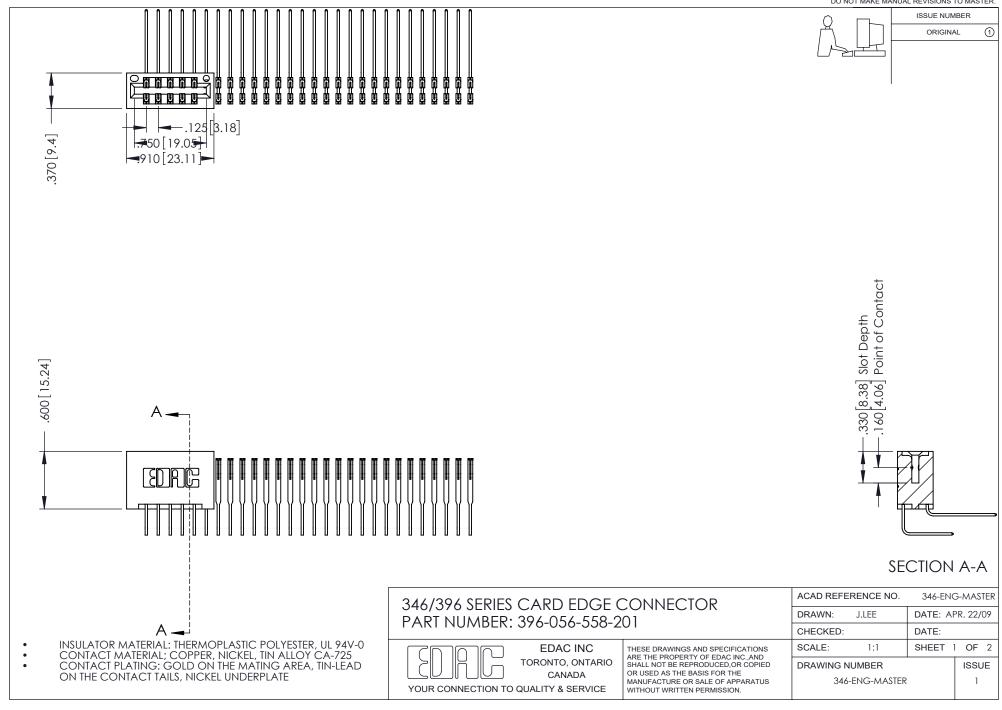

THIS IS A C.A.D. GENERATED DRAWING DO NOT MAKE MANUAL REVISIONS TO MASTER.

ORIGINAL 1

ISSUE NUMBER

**Contact Code 555** 

**Contact Code 556** 

INSULATOR MATERIAL: THERMOPLASTIC POLYESTER, UL 94V-0 CONTACT MATERIAL; COPPER, NICKEL, TIN ALLOY CA-725 CONTACT PLATING: GOLD ON THE MATING AREA, TIN-LEAD

ON THE CONTACT TAILS, NICKEL UNDERPLATE

## 346/396 SERIES CARD EDGE CONNECTOR CONTACT CODE 555,556,558,559,560 DIMENSIONS

YOUR CONNECTION TO QUALITY & SERVICE

**EDAC INC** TORONTO, ONTARIO CANADA

THESE DRAWINGS AND SPECIFICATIONS ARE THE PROPERTY OF EDAC INC.,AND SHALL NOT BE REPRODUCED, OR COPIED OR USED AS THE BASIS FOR THE MANUFACTURE OR SALE OF APPARATUS WITHOUT WRITTEN PERMISSION.