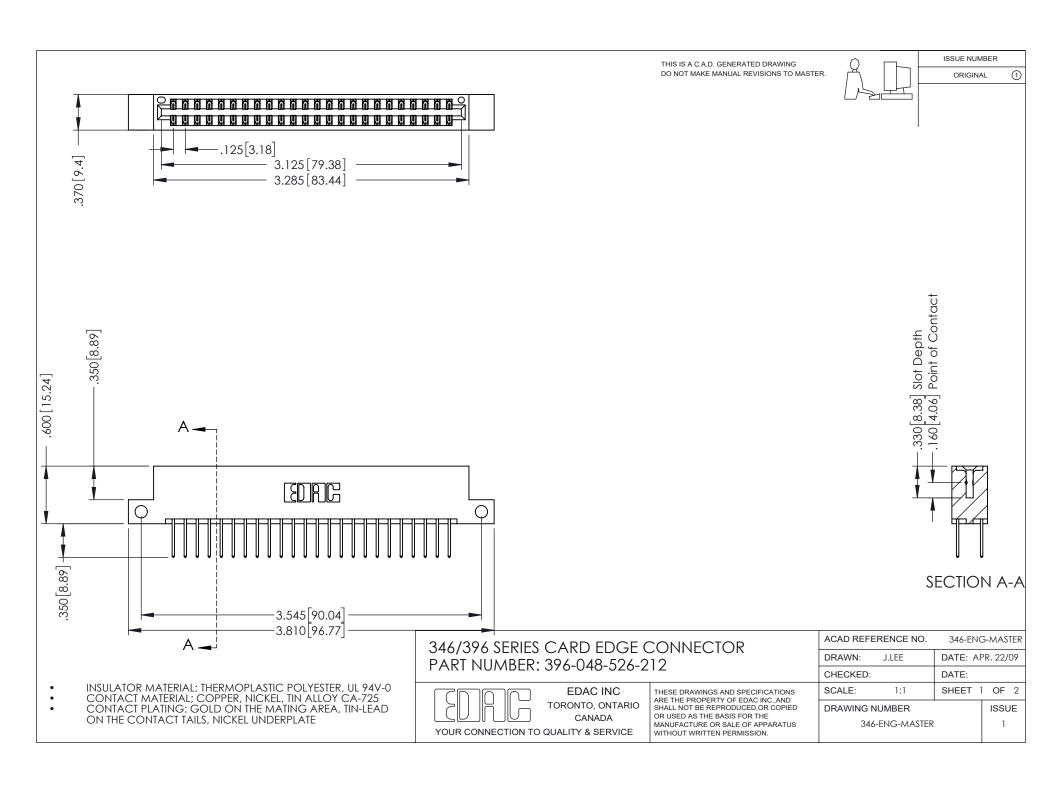

## **Contact Code 556**

INSULATOR MATERIAL: THERMOPLASTIC POLYESTER, UL 94V-0 CONTACT MATERIAL; COPPER, NICKEL, TIN ALLOY CA-725 CONTACT PLATING: GOLD ON THE MATING AREA, TIN-LEAD

ON THE CONTACT TAILS, NICKEL UNDERPLATE

## 346/396 SERIES CARD EDGE CONNECTOR CONTACT CODE 555,556,558,559,560 DIMENSIONS

YOUR CONNECTION TO QUALITY & SERVICE

**EDAC INC** TORONTO, ONTARIO CANADA

THESE DRAWINGS AND SPECIFICATIONS ARE THE PROPERTY OF EDAC INC.,AND SHALL NOT BE REPRODUCED, OR COPIED OR USED AS THE BASIS FOR THE MANUFACTURE OR SALE OF APPARATUS WITHOUT WRITTEN PERMISSION.