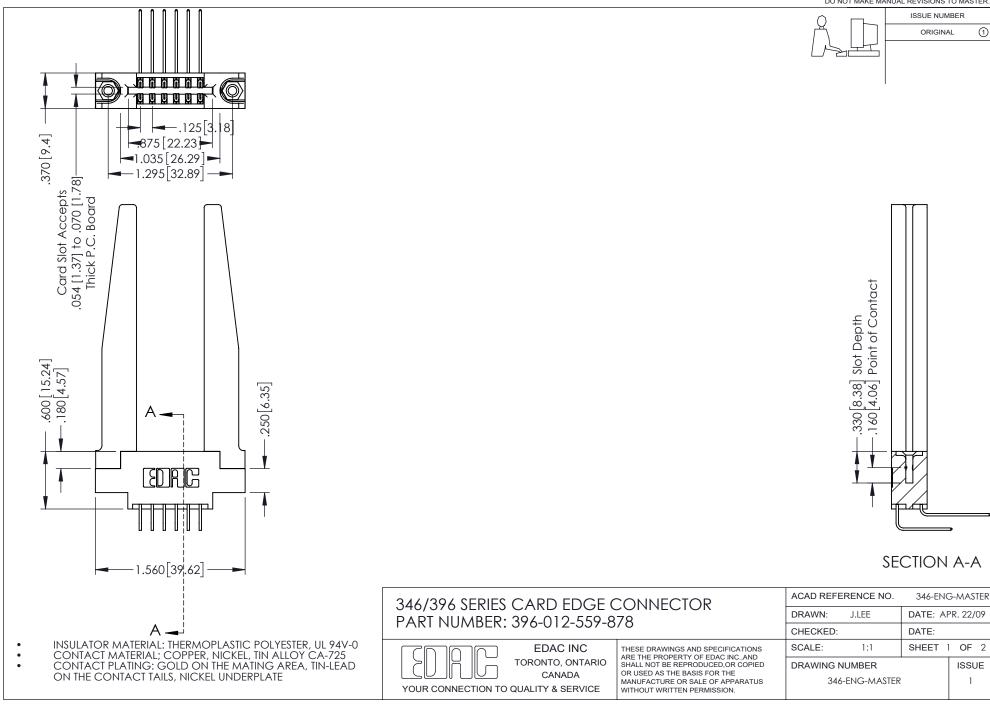

## **Contact Code 556**

INSULATOR MATERIAL: THERMOPLASTIC POLYESTER, UL 94V-0 CONTACT MATERIAL; COPPER, NICKEL, TIN ALLOY CA-725 CONTACT PLATING: GOLD ON THE MATING AREA, TIN-LEAD

ON THE CONTACT TAILS, NICKEL UNDERPLATE

## 346/396 SERIES CARD EDGE CONNECTOR CONTACT CODE 555,556,558,559,560 DIMENSIONS

YOUR CONNECTION TO QUALITY & SERVICE

**EDAC INC** TORONTO, ONTARIO CANADA

THESE DRAWINGS AND SPECIFICATIONS ARE THE PROPERTY OF EDAC INC.,AND SHALL NOT BE REPRODUCED, OR COPIED OR USED AS THE BASIS FOR THE MANUFACTURE OR SALE OF APPARATUS WITHOUT WRITTEN PERMISSION.