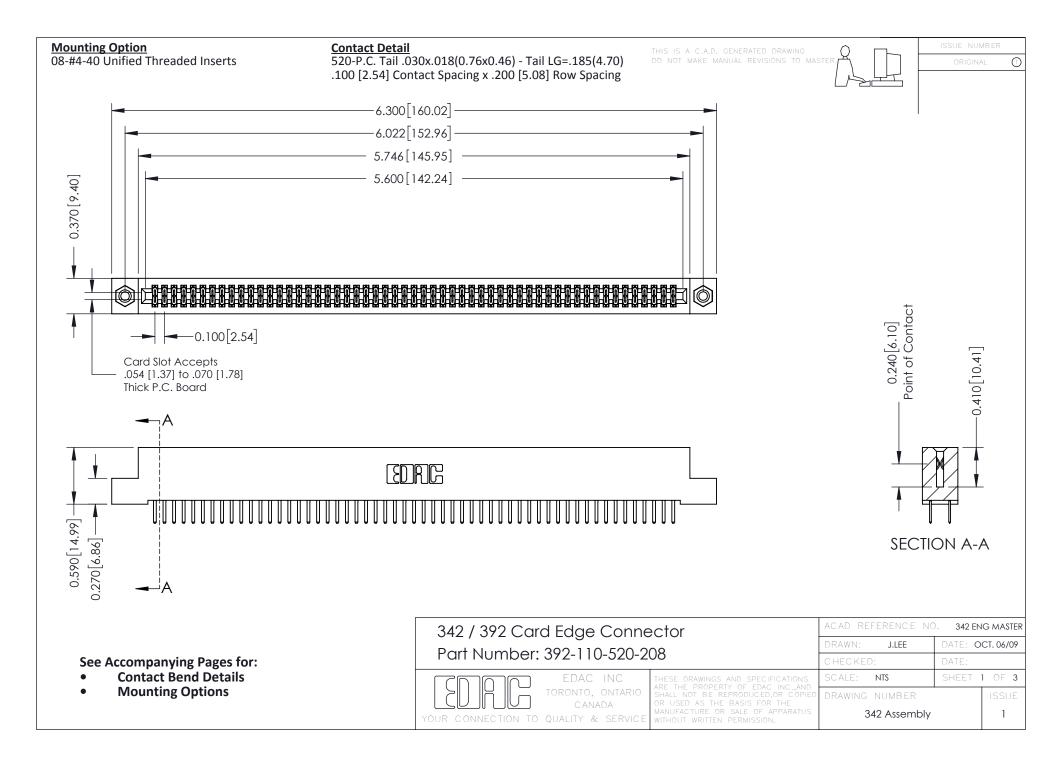

THIS IS A C.A.D. GENERATED DRAWING DO NOT MAKE MANUAL REVISIONS TO MASTER. ISSUE NUMBER

ORIGINAL

1



| 342 / 392 Series Card Edge Connector<br>Contact Bend Detail |                                                                                                                                                                                                  | ACAD REFERENCE NO. 342 ENG MASTER |             |                  |        |
|-------------------------------------------------------------|--------------------------------------------------------------------------------------------------------------------------------------------------------------------------------------------------|-----------------------------------|-------------|------------------|--------|
|