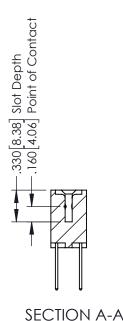

ISSUE NUMBER ORIGINAL

1

**Contact Code 555** 

**Contact Code 556** 

INSULATOR MATERIAL: THERMOPLASTIC POLYESTER, UL 94V-0 CONTACT MATERIAL; COPPER, NICKEL, TIN ALLOY CA-725 CONTACT PLATING: GOLD ON THE MATING AREA, TIN-LEAD

ON THE CONTACT TAILS, NICKEL UNDERPLATE

## 346/396 SERIES CARD EDGE CONNECTOR CONTACT CODE 555,556,558,559,560 DIMENSIONS

YOUR CONNECTION TO QUALITY & SERVICE

**EDAC INC** TORONTO, ONTARIO CANADA

THESE DRAWINGS AND SPECIFICATIONS ARE THE PROPERTY OF EDAC INC.,AND SHALL NOT BE REPRODUCED, OR COPIED OR USED AS THE BASIS FOR THE MANUFACTURE OR SALE OF APPARATUS WITHOUT WRITTEN PERMISSION.