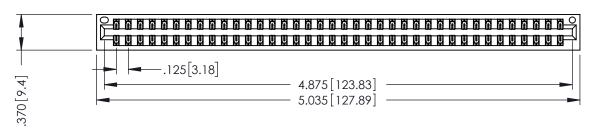

THIS IS A C.A.D. GENERATED DRAWING DO NOT MAKE MANUAL REVISIONS TO MASTER.

ISSUE NUMBER

ORIGINAL

1

600 [15.24] EDRG

INSULATOR MATERIAL: THERMOPLASTIC POLYESTER, UL 94V-0 CONTACT MATERIAL; COPPER, NICKEL, TIN ALLOY CA-725 CONTACT PLATING: GOLD ON THE MATING AREA, TIN-LEAD

ON THE CONTACT TAILS, NICKEL UNDERPLATE

346/396 SERIES CARD EDGE CONNECTOR PART NUMBER: 396-076-522-201

YOUR CONNECTION TO QUALITY & SERVICE

**EDAC INC** TORONTO, ONTARIO CANADA

THESE DRAWINGS AND SPECIFICATIONS ARE THE PROPERTY OF EDAC INC., AND SHALL NOT BE REPRODUCED,OR COPIED OR USED AS THE BASIS FOR THE MANUFACTURE OR SALE OF APPARATUS WITHOUT WRITTEN PERMISSION.

| ACAD REFERENCE NO. | 346-ENG-MASTER   |
|--------------------|------------------|
| DRAWN: J.LEE       | DATE: APR. 22/09 |
| CHECKED:           | DATE:            |
| SCALE: 1:1         | SHEET 1 OF 2     |
| DRAWING NUMBER     | ISSUE            |
| 346-ENG-MASTER     | 1                |