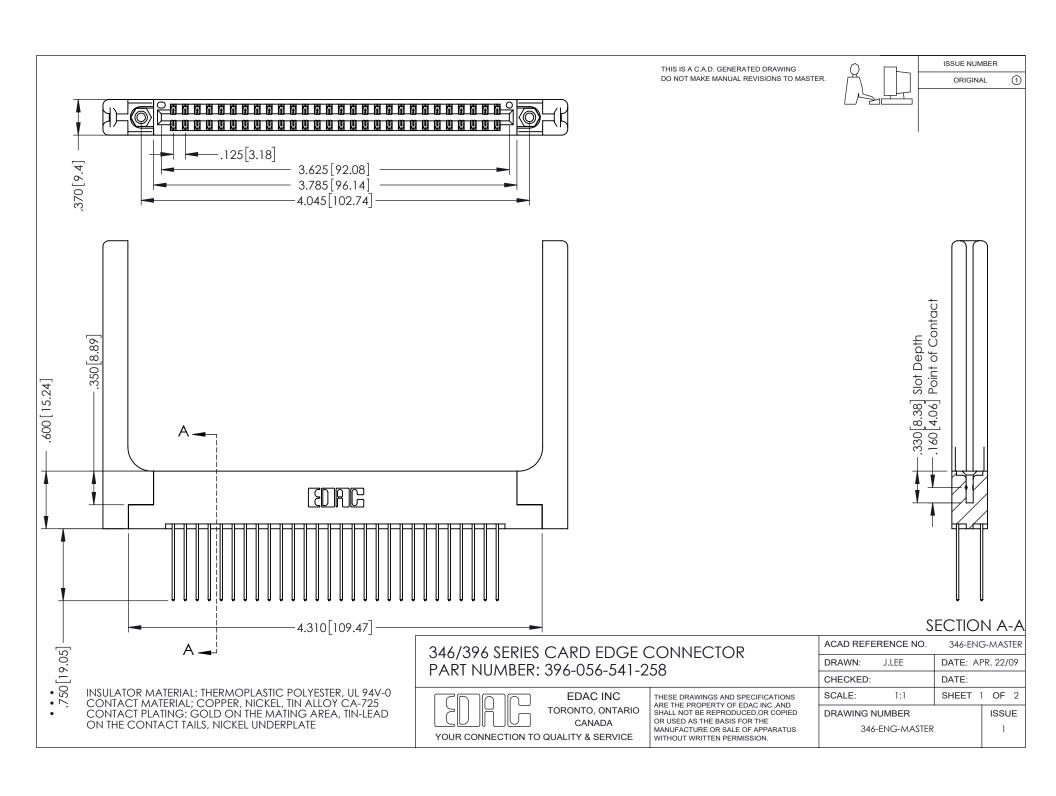

ISSUE NUMBER ORIGINAL 1

**Contact Code 555** 

**Contact Code 556** 

INSULATOR MATERIAL: THERMOPLASTIC POLYESTER, UL 94V-0 CONTACT MATERIAL; COPPER, NICKEL, TIN ALLOY CA-725 CONTACT PLATING: GOLD ON THE MATING AREA, TIN-LEAD

ON THE CONTACT TAILS, NICKEL UNDERPLATE

## 346/396 SERIES CARD EDGE CONNECTOR CONTACT CODE 555,556,558,559,560 DIMENSIONS

YOUR CONNECTION TO QUALITY & SERVICE

**EDAC INC** TORONTO, ONTARIO CANADA

THESE DRAWINGS AND SPECIFICATIONS ARE THE PROPERTY OF EDAC INC.,AND SHALL NOT BE REPRODUCED, OR COPIED OR USED AS THE BASIS FOR THE MANUFACTURE OR SALE OF APPARATUS WITHOUT WRITTEN PERMISSION.