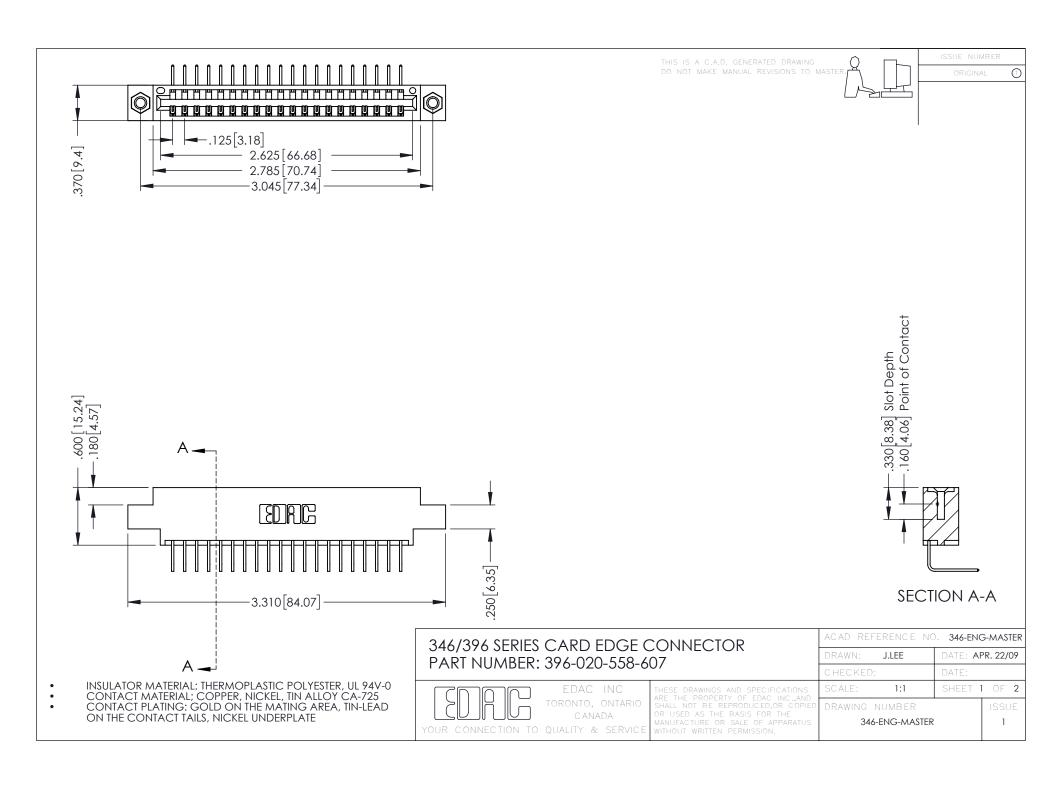

**Contact Code 555** 

**Contact Code 556** 

INSULATOR MATERIAL: THERMOPLASTIC POLYESTER, UL 94V-0 CONTACT MATERIAL; COPPER, NICKEL, TIN ALLOY CA-725

CONTACT PLATING: GOLD ON THE MATING AREA, TIN-LEAD ON THE CONTACT TAILS, NICKEL UNDERPLATE