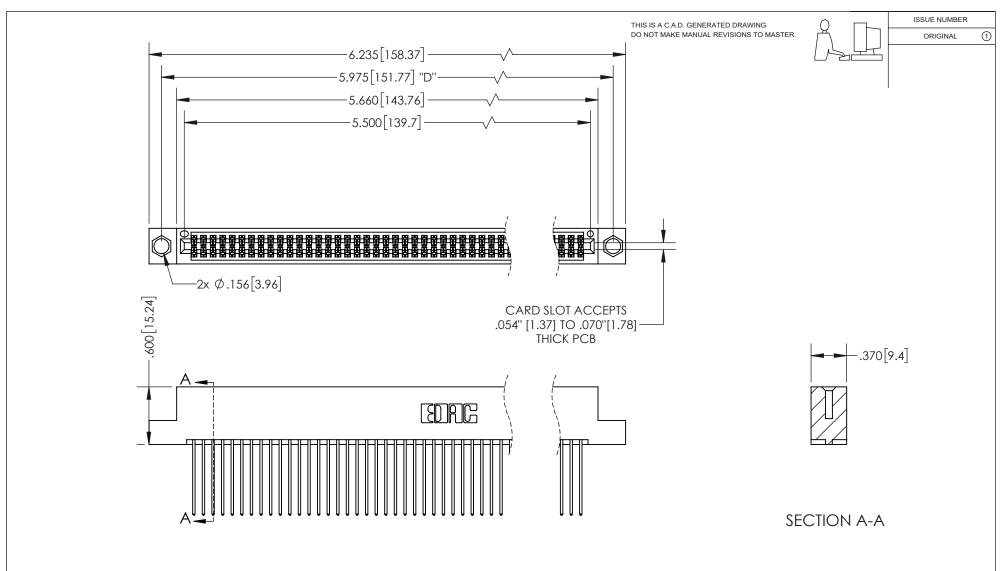

## 345/395 SERIES CARD EDGE CONNECTOR PART NUMBER: 395-108-541-204

YOUR CONNECTION TO QUALITY & SERVICE

**EDAC INC** TORONTO, ONTARIO CANADA

THESE DRAWINGS AND SPECIFICATIONS ARE THE PROPERTY OF EDAC INC.,AND SHALL NOT BE REPRODUCED, OR COPIED OR USED AS THE BASIS FOR THE MANUFACTURE OR SALE OF APPARATUS WITHOUT WRITTEN PERMISSION.

<u>Contact Dimensions:</u> 541-Wire Wrap .025 Sq.(0.64 Sq.) - Tail LG=.750(19.05) .100 (2.54) Contact Spacing x .200 (5.08) Row Spacing

INSULATOR MATERIAL: THERMOPLASTIC PBT, UL 94V-0 CONTACT MATERIAL; COPPER TIN ALLOY
CONTACT PLATING: GOLD ON THE MATING AREA, TIN PLATING ON THE CONTACT TAILS, NICKEL UNDERPLATE