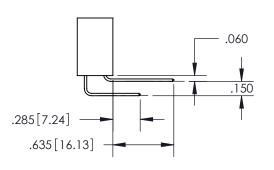

NTACT MATERIAL; COPPER TIN ALLOY
CONTACT PLATING: GOLD ON THE MATING AREA, TIN PLATING ON THE CONTACT TAILS, NICKEL UNDERPLATE

## 345/395 SERIES CARD EDGE CONNECTOR PART NUMBER: 395-108-541-204

YOUR CONNECTION TO QUALITY & SERVICE

**EDAC INC** TORONTO, ONTARIO CANADA

THESE DRAWINGS AND SPECIFICATIONS ARE THE PROPERTY OF EDAC INC.,AND SHALL NOT BE REPRODUCED, OR COPIED OR USED AS THE BASIS FOR THE MANUFACTURE OR SALE OF APPARATUS WITHOUT WRITTEN PERMISSION.

| ACAD REFERENCE NO.  | 345-ENG-MASTER   |
|---------------------|------------------|
| DRAWN: R.STA.MONICA | DATE:MAY.16/2017 |
| CHECKED:            | DATE:            |
| SCALE: 1:1          | SHEET 1 OF 2     |
| DRAWING NUMBER      | ISSUE            |
| 345-ENG-MASTER      | 1                |



ORIGINAL 1

ISSUE NUMBER









**Contact Code 558** 

## **Contact Code 559**

Contact Code 560

- INSULATOR MATERIAL: THERMOPLASTIC POLYESTER, UL 94V-0
- DAP MATERIAL AVAILABLE UPON REQUEST
- CONTACT MATERIAL; COPPER ALLOY

CONTACT PLATING: GOLD ON THE MATING AREA, TIN PLATING ON THE CONTACT TAILS, NICKEL UNDERPLATE

\*FOR ALL OTHER SPECIFICATIONS REFER TO SHEET 3\*

## 345/395 SERIES CARD EDGE CONNECTOR CONTACT CODE 555,556,558,559,560 DIMENSIONS

YOUR CONNECTION TO QUALITY & SERVICE

**EDAC INC** TORONTO, ONTARIO CANADA

THESE DRAWINGS AND SPECIFICATIONS ARE THE PROPERTY OF EDAC INC.,AND SHALL NOT BE REPRODUCED, OR COPIED OR USED AS THE BASIS FOR THE MANUFACTURE OR SALE OF APPARATUS WITHOUT WRITTEN PERMISSION.

| ACAD REFERENCE NO.  | 345-ENG-MASTER   |
|---------------------|------------------|
| DRAWN: R.STA.MO