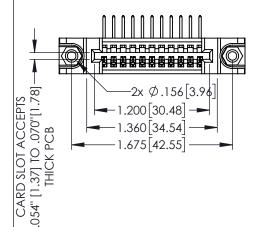

Contact Dimensions:
558-90 Degree Bend (Code 541 Contacts)
See Sheet 2 for Contact Code 555, 556, 558, 559, 560 Dimensions

THIS IS A C.A.D. GENERATED DRAWING

ISSUE NUMBER

330[8.38] CARD SLOT

**SECTION A-A** 

ACAD REFERENCE NO. 345-ENG-MASTER

ORIGINAL

1

- INSULATOR MATERIAL: THERMOPLASTIC PBT BLACK, UL 94V-0
- CONTACT MATERIAL; COPPER TIN ALLOY
   CONTACT PLATING: GOLD ON THE MATING AREA, TIN PLATING ON THE CONTACT TAILS, NICKEL UNDERPLATE

| 345/395 SERIES CARD EDGE CONNECTOR |
|------------------------------------|
| PART NUMBER: 395-011-558-688       |

TORONTO, ONTARIO CANADA

YOUR CONNECTION TO QUALITY & SERVICE

| 88                                                                                                                                                                                             | DRAWN:         | R.STA.MONICA | DATE: <b>MA</b> | Y.16/2017 |
|------------------------------------------------------------------------------------------------------------------------------------------------------------------------------------------------|----------------|--------------|-----------------|-----------|
| 00                                                                                                                                                                                             | CHECKED:       |              | DATE:           |           |
| THESE DRAWINGS AND SPECIFICATIONS ARE THE PROPERTY OF EDAC INC.,AND SHALL NOT BE REPRODUCED,OR COPIED OR USED AS THE BASIS FOR THE MANUFACTURE OR SALE OF APPARATUS WITHOUT WPITTEN EPEMISSION | SCALE:         | 1:1          | SHEET 1         | I OF 2    |
|                                                                                                                                                                                                | DRAWING        | NUMBER       |                 | ISSUE     |
|                                                                                                                                                                                                | 345-ENG-MASTER |              |                 | 1         |