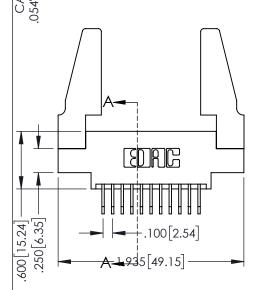

Contact Dimensions:
558-90 Degree Bend (Code 541 Contacts)
See Sheet 2 for Contact Code 555, 556, 558, 559, 560 Dimensions

THIS IS A C.A.D. GENERATED DRAWING

ISSUE NUMBER

330[8.38] CARD SLOT

**SECTION A-A** 

ACAD REFERENCE NO. 345-ENG-MASTER

ORIGINAL

1

- INSULATOR MATERIAL: THERMOPLASTIC PBT BLACK, UL 94V-0
- CONTACT MATERIAL; COPPER TIN ALLOY
   CONTACT PLATING: GOLD ON THE MATING AREA, TIN PLATING ON THE CONTACT TAILS, NICKEL UNDERPLATE

| 345/395 SERIES CARD EDGE CONNECTOR |
|------------------------------------|
| PART NUMBER: 395-011-558-688       |

TORONTO, ONTARIO CANADA

YOUR CONNECTION TO QUALITY & SERVICE

| 88                                                                                                                                                                                             | DRAWN:         | R.STA.MONICA | DATE: <b>MA</b> | Y.16/2017 |
|------------------------------------------------------------------------------------------------------------------------------------------------------------------------------------------------|----------------|--------------|-----------------|-----------|
| 00                                                                                                                                                                                             | CHECKED:       |              | DATE:           |           |
| THESE DRAWINGS AND SPECIFICATIONS ARE THE PROPERTY OF EDAC INC.,AND SHALL NOT BE REPRODUCED,OR COPIED OR USED AS THE BASIS FOR THE MANUFACTURE OR SALE OF APPARATUS WITHOUT WPITTEN EPEMISSION | SCALE:         | 1:1          | SHEET 1         | I OF 2    |
|                                                                                                                                                                                                | DRAWING        | NUMBER       |                 | ISSUE     |
|                                                                                                                                                                                                | 345-ENG-MASTER |              |                 | 1         |