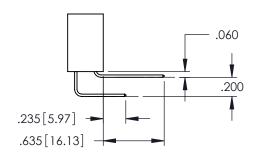

Contact Dimensions:
558-90 Degree Bend (Code 541 Contacts)
See Sheet 2 for Contact Code 555, 556, 558, 559, 560 Dimensions

THIS IS A C.A.D. GENERATED DRAWING

ISSUE NUMBER

330[8.38] CARD SLOT

**SECTION A-A** 

**Contact Code 558** 

Contact Code 559

Contact Code 560

INSULATOR MATERIAL: THERMOPLASTIC POLYESTER, UL 94V-0

DAP MATERIAL AVAILABLE UPON REQUEST

CONTACT MATERIAL; COPPER ALLOY CONTACT PLATING: GOLD ON THE MATING AREA, TIN PLATING ON THE CONTACT TAILS, NICKEL UNDERPLATE

345/395 SERIES CARD EDGE CONNECTOR CONTACT CODE 555,556,558,559,560 DIMENSIONS

YOUR CONNECTION TO QUALITY & SERVICE

ACAD REFERENCE NO. 345-ENG-MASTER DATE:MAY.16/2017 DRAWN: R.STA.MONICA 1:1 SHEET 2 OF 2