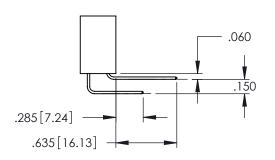

Contact Dimensions:
558-90 Degree Bend (Code 541 Contacts)
See Sheet 2 for Contact Code 555, 556, 558, 559, 560 Dimensions

THIS IS A C.A.D. GENERATED DRAWING

ISSUE NUMBER

330[8.38] CARD SLOT

**SECTION A-A** 