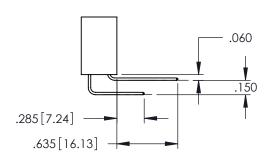

**Contact Code 558** 

Contact Code 559

Contact Code 560

INSULATOR MATERIAL: THERMOPLASTIC POLYESTER, UL 94V-0

DAP MATERIAL AVAILABLE UPON REQUEST

CONTACT MATERIAL; COPPER ALLOY CONTACT PLATING: GOLD ON THE MATING AREA, TIN PLATING ON THE CONTACT TAILS, NICKEL UNDERPLATE