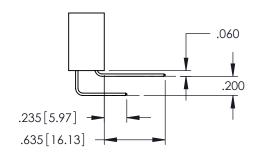

Contact Dimensions: 558-90 Degree Bend (Code 541 Contacts) See Sheet 2 for Contact Code 555, 556, 558, 559, 560 Dimensions

1

- INSULATOR MATERIAL: THERMOPLASTIC PBT BLACK, UL 94V-0
- CONTACT MATERIAL; COPPER TIN ALLOY CONTACT PLATING: GOLD ON THE MATING AREA, TIN PLATING ON THE CONTACT TAILS, NICKEL UNDERPLATE

**Contact Code 558** 

Contact Code 559

Contact Code 560

INSULATOR MATERIAL: THERMOPLASTIC POLYESTER, UL 94V-0

DAP MATERIAL AVAILABLE UPON REQUEST

CONTACT MATERIAL; COPPER ALLOY CONTACT PLATING: GOLD ON THE MATING AREA, TIN PLATING ON THE CONTACT TAILS, NICKEL UNDERPLATE