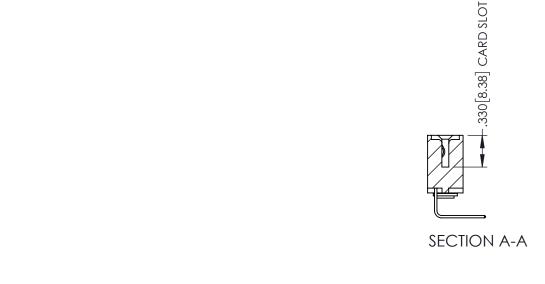

**Contact Code 558** 

Contact Code 559

Contact Code 560

INSULATOR MATERIAL: THERMOPLASTIC POLYESTER, UL 94V-0

DAP MATERIAL AVAILABLE UPON REQUEST

CONTACT MATERIAL; COPPER ALLOY CONTACT PLATING: GOLD ON THE MATING AREA, TIN PLATING ON THE CONTACT TAILS, NICKEL UNDERPLATE

345/395 SERIES CARD EDGE CONNECTOR CONTACT CODE 555,556,558,559,560 DIMENSIONS

YOUR CONNECTION TO QUALITY & SERVICE

ACAD REFERENCE NO. 345-ENG-MASTER DATE:MAY.16/2017 DRAWN: R.STA.MONICA 1:1 SHEET 2 OF 2