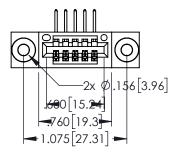

| 345/395 SERIES CARD EDGE CONNECTOR PART NUMBER: 395-005-558-103 |                                                                                                                                                                                                | ACAD REFERENCE NO. 345-ENG-MASTER |     |                  |       |
|-----------------------------------------------------------------|------------------------------------------------------------------------------------------------------------------------------------------------------------------------------------------------|-----------------------------------|-----|------------------|-------|
|                                                                 |                                                                                                                                                                                                | DRAWN: R.STA.MONICA               |     | DATE:MAY.16/2017 |       |
|                                                                 |                                                                                                                                                                                                | CHECKED:                          |     | DATE:            |       |
| EDAC INC TORONTO, ONTARIO                                       | THESE DRAWINGS AND SPECIFICATIONS ARE THE PROPERTY OF EDAC INC.,AND SHALL NOT BE REPRODUCED,OR COPIED OR USED AS THE BASIS FOR THE MANUFACTURE OR SALE OF APPARATUS WITHOUT WRITTEN PERMISSION | SCALE:                            | 1:1 | SHEET 1          | OF 2  |
|                                                                 |                                                                                                                                                                                                | DRAWING NUMBER                    |     |                  | ISSUE |
| YOUR CONNECTION TO QUALITY & SERVICE                            |                                                                                                                                                                                                | 345-ENG-MASTER                    |     |                  | 1     |