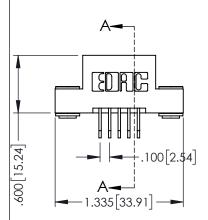

| 345/395 SERIES CARD EDGE CONNECTOR PART NUMBER: 395-005-558-103 |                                                                                                                                                                                                | ACAD REFERENCE NO. 345-ENG-MASTER |     |                  |       |
|-----------------------------------------------------------------|------------------------------------------------------------------------------------------------------------------------------------------------------------------------------------------------|-----------------------------------|-----|------------------|-------|
|                                                                 |                                                                                                                                                                                                | DRAWN: R.STA.MONICA               |     | DATE:MAY.16/2017 |       |
|                                                                 |                                                                                                                                                                                                | CHECKED:                          |     | DATE:            |       |
| EDAC INC TORONTO, ONTARIO                                       | THESE DRAWINGS AND SPECIFICATIONS ARE THE PROPERTY OF EDAC INC.,AND SHALL NOT BE REPRODUCED,OR COPIED OR USED AS THE BASIS FOR THE MANUFACTURE OR SALE OF APPARATUS WITHOUT WRITTEN PERMISSION | SCALE:                            | 1:1 | SHEET 1          | OF 2  |
|                                                                 |                                                                                                                                                                                                | DRAWING NUMBER                    |     |                  | ISSUE |
| YOUR CONNECTION TO QUALITY & SERVICE                            |                                                                                                                                                                                                | 345-ENG-MASTER                    |     |                  | 1     |