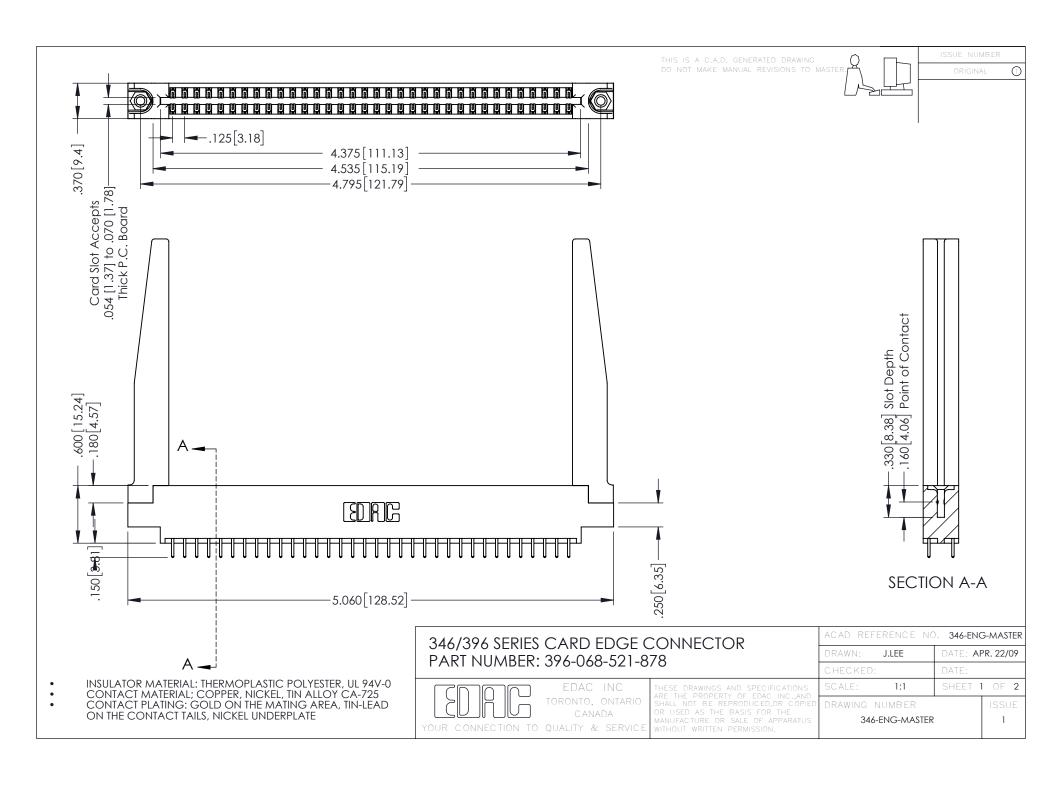

**Contact Code 555** 

**Contact Code 556** 

INSULATOR MATERIAL: THERMOPLASTIC POLYESTER, UL 94V-0 CONTACT MATERIAL; COPPER, NICKEL, TIN ALLOY CA-725

CONTACT PLATING: GOLD ON THE MATING AREA, TIN-LEAD ON THE CONTACT TAILS, NICKEL UNDERPLATE