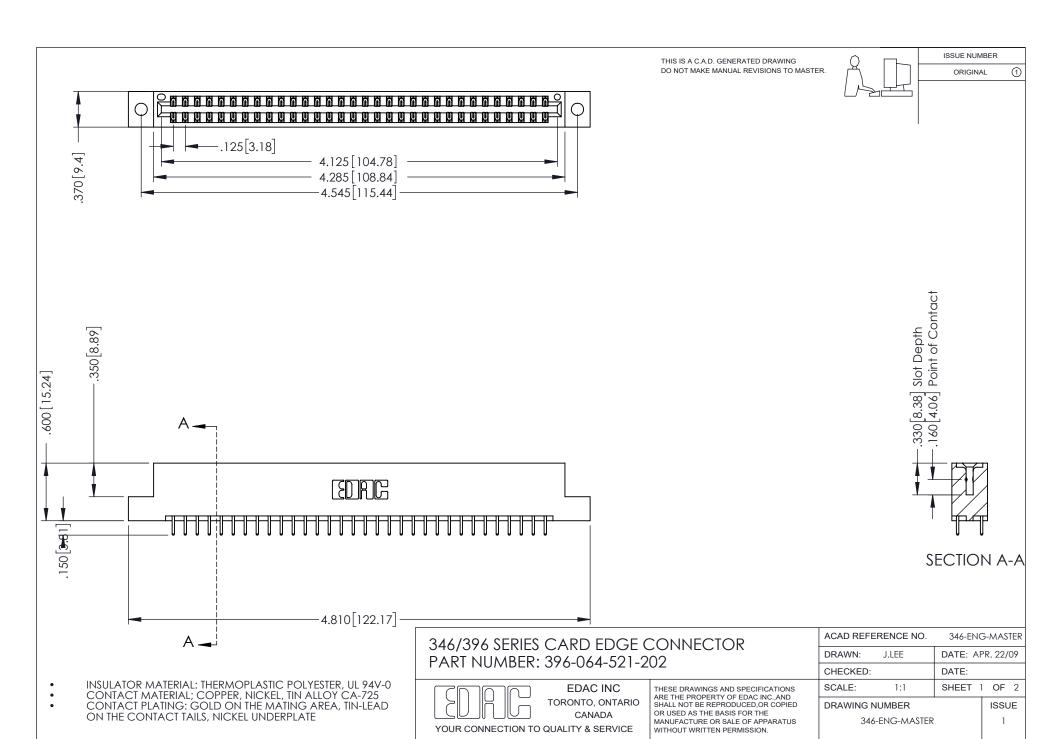

ISSUE NUMBER ORIGINAL

1

**Contact Code 555** 

**Contact Code 556** 

INSULATOR MATERIAL: THERMOPLASTIC POLYESTER, UL 94V-0 CONTACT MATERIAL; COPPER, NICKEL, TIN ALLOY CA-725 CONTACT PLATING: GOLD ON THE MATING AREA, TIN-LEAD

ON THE CONTACT TAILS, NICKEL UNDERPLATE

## 346/396 SERIES CARD EDGE CONNECTOR CONTACT CODE 555,556,558,559,560 DIMENSIONS

YOUR CONNECTION TO QUALITY & SERVICE

**EDAC INC** TORONTO, ONTARIO CANADA

THESE DRAWINGS AND SPECIFICATIONS ARE THE PROPERTY OF EDAC INC.,AND SHALL NOT BE REPRODUCED, OR COPIED OR USED AS THE BASIS FOR THE MANUFACTURE OR SALE OF APPARATUS WITHOUT WRITTEN PERMISSION.