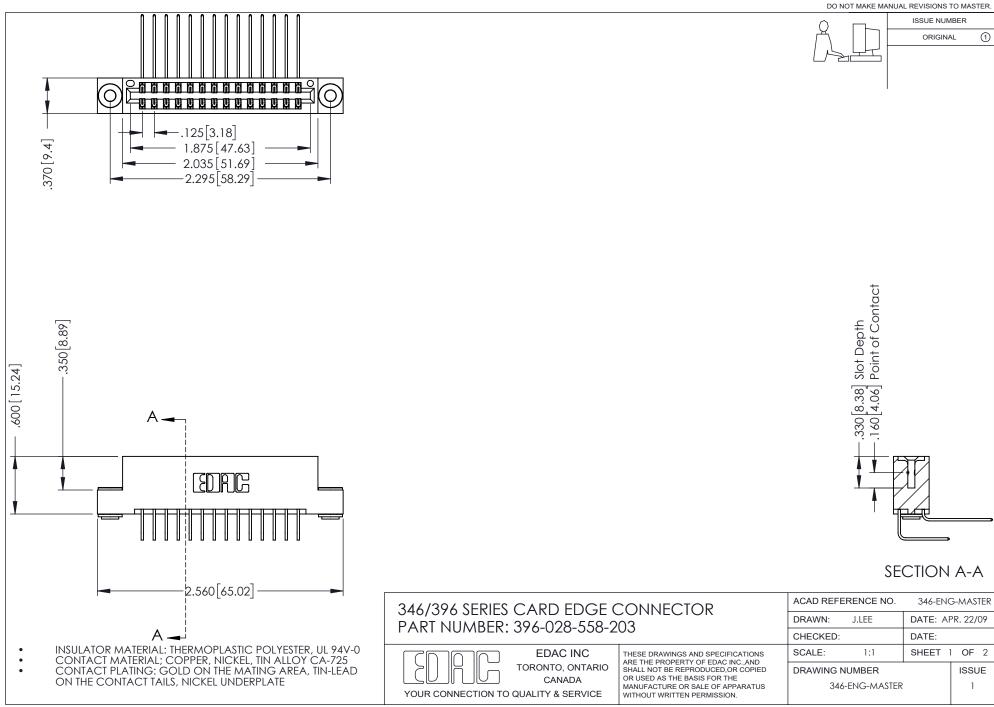

## **Contact Code 556**

INSULATOR MATERIAL: THERMOPLASTIC POLYESTER, UL 94V-0 CONTACT MATERIAL; COPPER, NICKEL, TIN ALLOY CA-725 CONTACT PLATING: GOLD ON THE MATING AREA, TIN-LEAD

ON THE CONTACT TAILS, NICKEL UNDERPLATE

## 346/396 SERIES CARD EDGE CONNECTOR CONTACT CODE 555,556,558,559,560 DIMENSIONS

YOUR CONNECTION TO QUALITY & SERVICE

**EDAC INC** TORONTO, ONTARIO CANADA

THESE DRAWINGS AND SPECIFICATIONS ARE THE PROPERTY OF EDAC INC.,AND SHALL NOT BE REPRODUCED, OR COPIED OR USED AS THE BASIS FOR THE MANUFACTURE OR SALE OF APPARATUS WITHOUT WRITTEN PERMISSION.