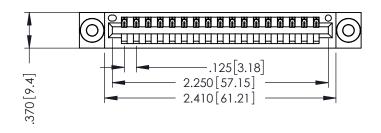

THIS IS A C.A.D. GENERATED DRAWING DO NOT MAKE MANUAL REVISIONS TO MASTER.

ISSUE NUMBER

ORIGINAL

1

INSULATOR MATERIAL: THERMOPLASTIC POLYESTER, UL 94V-0 CONTACT MATERIAL; COPPER, NICKEL, TIN ALLOY CA-725 CONTACT PLATING: GOLD ON THE MATING AREA, TIN-LEAD

ON THE CONTACT TAILS, NICKEL UNDERPLATE

346/396 SERIES CARD EDGE CONNECTOR PART NUMBER: 396-017-540-103

YOUR CONNECTION TO QUALITY & SERVICE

**EDAC INC** TORONTO, ONTARIO CANADA

THESE DRAWINGS AND SPECIFICATIONS ARE THE PROPERTY OF EDAC INC.,AND SHALL NOT BE REPRODUCED,OR COPIED OR USED AS THE BASIS FOR THE MANUFACTURE OR SALE OF APPARATUS WITHOUT WRITTEN PERMISSION.

| ACAD REFERENCE NO. |       | 346-ENG-MASTER |           |
|--------------------|-------|----------------|-----------|
| DRAWN:             | J.LEE | DATE: AF       | PR. 22/09 |
| CHECKED:           |       | DATE:          |           |
| SCALE:             | 1:1   | SHEET          | OF 2      |
| DRAWING N          |       | ISSUE          |           |
|                    |       |                |           |