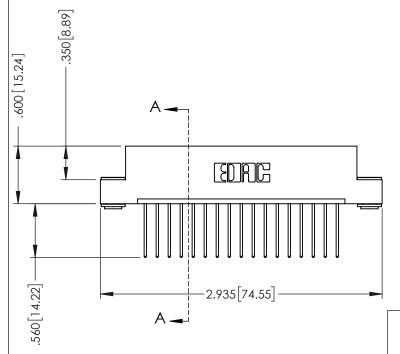

.330 [8.38] Slot Depth .160 [4.06] Point of Contact

**SECTION A-A** 

346-ENG-MASTER

ISSUE NUMBER ORIGINAL 1

## **Contact Code 555**

## **Contact Code 556**

INSULATOR MATERIAL: THERMOPLASTIC POLYESTER, UL 94V-0 CONTACT MATERIAL; COPPER, NICKEL, TIN ALLOY CA-725 CONTACT PLATING: GOLD ON THE MATING AREA, TIN-LEAD

ON THE CONTACT TAILS, NICKEL UNDERPLATE

## 346/396 SERIES CARD EDGE CONNECTOR CONTACT CODE 555,556,558,559,560 DIMENSIONS

YOUR CONNECTION TO QUALITY & SERVICE

**EDAC INC** TORONTO, ONTARIO CANADA

THESE DRAWINGS AND SPECIFICATIONS ARE THE PROPERTY OF EDAC INC.,AND SHALL NOT BE REPRODUCED, OR COPIED OR USED AS THE BASIS FOR THE MANUFACTURE OR SALE OF APPARATUS WITHOUT WRITTEN PERMISSION.

|  | ACAD REFERENCE NO. | 346-ENG-MASTER   |  |
|--|--------------------|------------------|--|
|  | DRAWN: J.LEE       | DATE: APR. 22/09 |  |
|  | CHECKED:           | DATE:            |  |
|  | SCALE: 1:1         | SHEET 2 OF 2     |  |
|  | DRAWING NUMBER     | ISSUE            |  |
|  | 346-ENG-MASTER     | 1                |  |