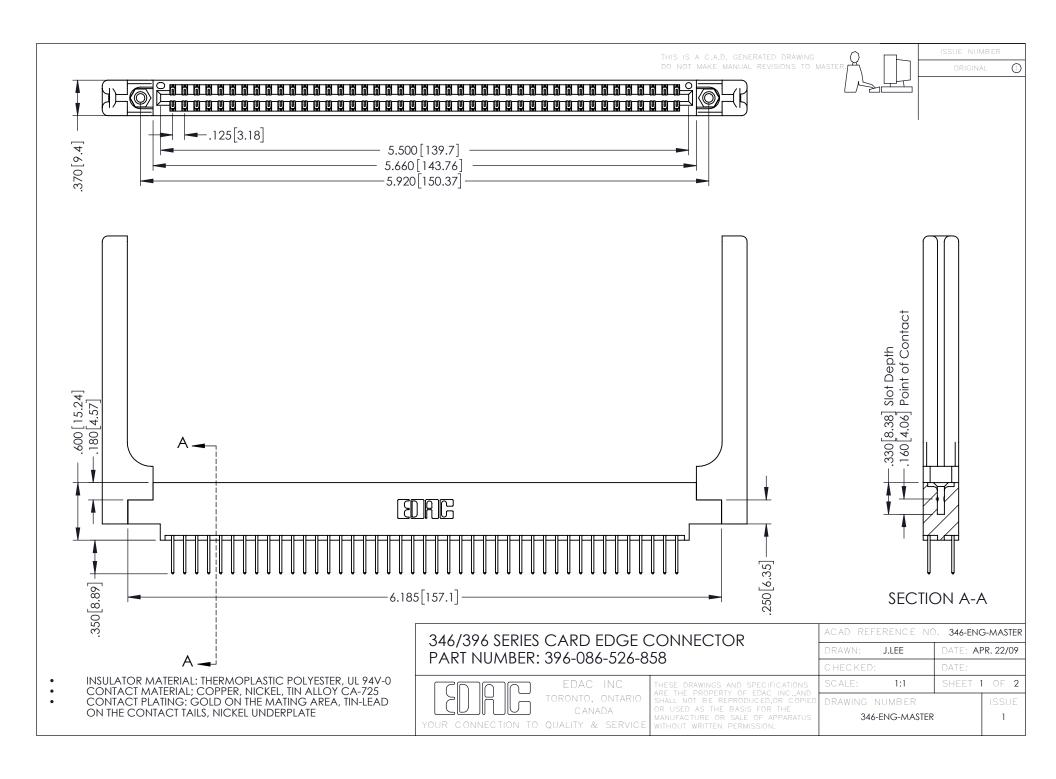

**Contact Code 555** 

**Contact Code 556** 

INSULATOR MATERIAL: THERMOPLASTIC POLYESTER, UL 94V-0 CONTACT MATERIAL; COPPER, NICKEL, TIN ALLOY CA-725

CONTACT PLATING: GOLD ON THE MATING AREA, TIN-LEAD ON THE CONTACT TAILS, NICKEL UNDERPLATE

## 346/396 SERIES CARD EDGE CONNECTOR CONTACT CODE 555,556,558,559,560 DIMENSIONS

YOUR CONNECTION TO QUALITY & SERVICE

|   | ACAD REFERENCE NO. 346-ENG-MASTER |                  |
|---|-----------------------------------|------------------|
|   | DRAWN: J.LEE                      | DATE: APR. 22/09 |
|   | CHECKED:                          | DATE:            |
|   | SCALE: 1:1                        | SHEET 2 OF 2     |
| D | DRAWING NUMBER                    | ISSUE            |