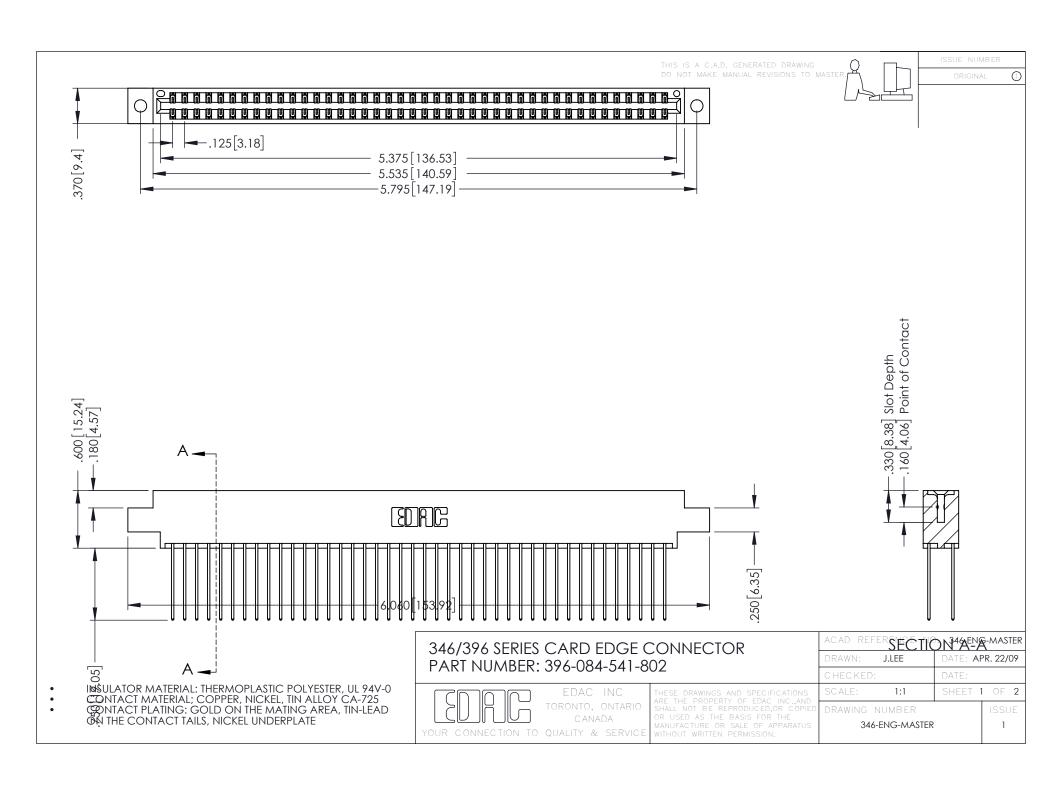

**Contact Code 555** 

**Contact Code 556** 

INSULATOR MATERIAL: THERMOPLASTIC POLYESTER, UL 94V-0 CONTACT MATERIAL; COPPER, NICKEL, TIN ALLOY CA-725

CONTACT PLATING: GOLD ON THE MATING AREA, TIN-LEAD ON THE CONTACT TAILS, NICKEL UNDERPLATE

## 346/396 SERIES CARD EDGE CONNECTOR CONTACT CODE 555,556,558,559,560 DIMENSIONS

YOUR CONNECTION TO QUALITY & SERVICE

|   | ACAD REFERENCE NO. 346-ENG-MASTER |                  |
|---|-----------------------------------|------------------|
|   | DRAWN: J.LEE                      | DATE: APR. 22/09 |
|   | CHECKED:                          | DATE:            |
|   | SCALE: 1:1                        | SHEET 2 OF 2     |
| D | DRAWING NUMBER                    | ISSUE            |