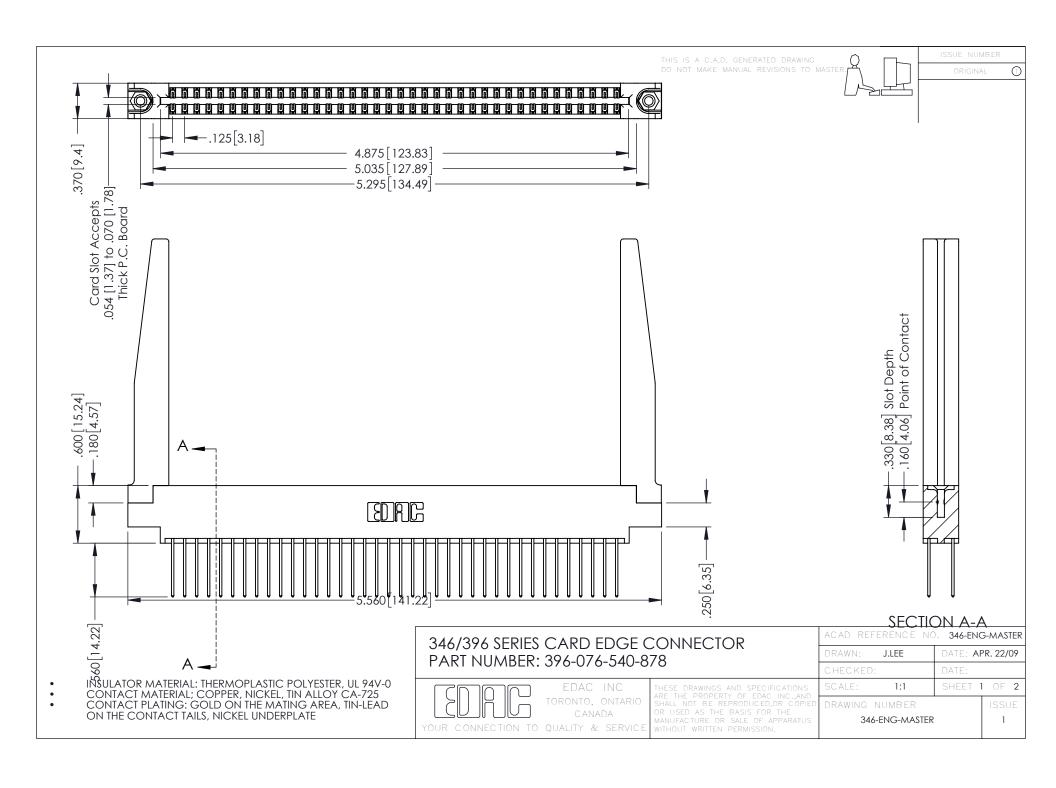

**Contact Code 555** 

**Contact Code 556** 

INSULATOR MATERIAL: THERMOPLASTIC POLYESTER, UL 94V-0 CONTACT MATERIAL; COPPER, NICKEL, TIN ALLOY CA-725

CONTACT PLATING: GOLD ON THE MATING AREA, TIN-LEAD ON THE CONTACT TAILS, NICKEL UNDERPLATE