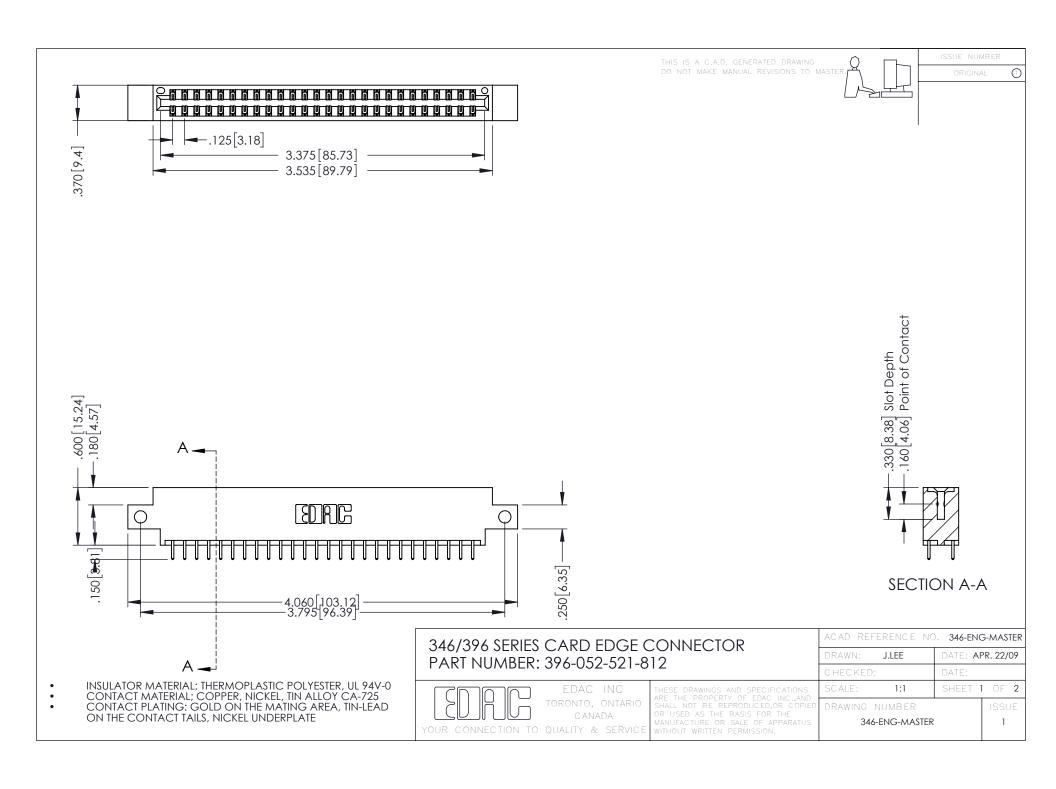

**Contact Code 555** 

**Contact Code 556** 

INSULATOR MATERIAL: THERMOPLASTIC POLYESTER, UL 94V-0 CONTACT MATERIAL; COPPER, NICKEL, TIN ALLOY CA-725

CONTACT PLATING: GOLD ON THE MATING AREA, TIN-LEAD ON THE CONTACT TAILS, NICKEL UNDERPLATE

## 346/396 SERIES CARD EDGE CONNECTOR CONTACT CODE 555,556,558,559,560 DIMENSIONS

YOUR CONNECTION TO QUALITY & SERVICE

|   | ACAD REFERENCE NO. 346-ENG-MASTER |                  |
|---|-----------------------------------|------------------|
|   | DRAWN: J.LEE                      | DATE: APR. 22/09 |
|   | CHECKED:                          | DATE:            |
|   | SCALE: 1:1                        | SHEET 2 OF 2     |
| D | DRAWING NUMBER                    | ISSUE            |

346-ENG-MASTER