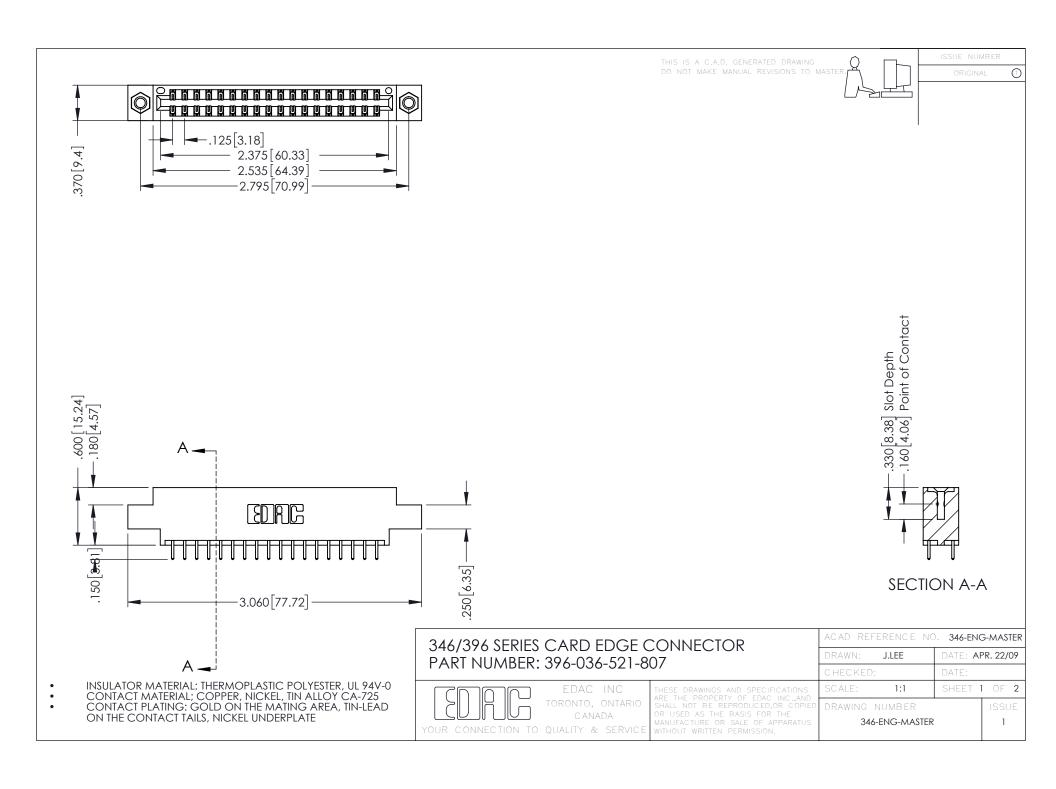

**Contact Code 555** 

**Contact Code 556** 

INSULATOR MATERIAL: THERMOPLASTIC POLYESTER, UL 94V-0 CONTACT MATERIAL; COPPER, NICKEL, TIN ALLOY CA-725 CONTACT PLATING: GOLD ON THE MATING AREA, TIN-LEAD

ON THE CONTACT TAILS, NICKEL UNDERPLATE

## 346/396 SERIES CARD EDGE CONNECTOR CONTACT CODE 555,556,558,559,560 DIMENSIONS

YOUR CONNECTION TO QUALITY & SERVICE

|   | ACAD REFERENCE NO. 346-ENG-MASTER |                  |
|---|-----------------------------------|------------------|
|   | DRAWN: J.LEE                      | DATE: APR. 22/09 |
|   | CHECKED:                          | DATE:            |
|   | SCALE: 1:1                        | SHEET 2 OF 2     |
| D | DRAWING NUMBER                    | ISSUE            |