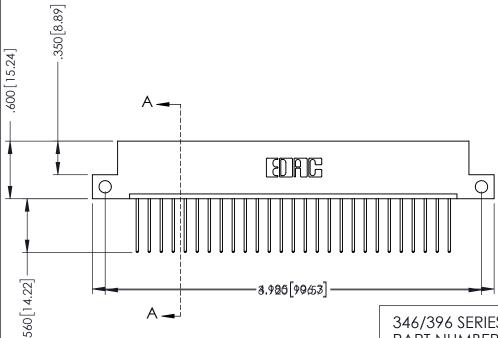

THIS IS A C.A.D. GENERATED DRAWING DO NOT MAKE MANUAL REVISIONS TO MASTER.

ISSUE NUMBER

ORIGINAL 1

.330 [8.38] Slot Depth .160 [4.06] Point of Contact SECTION A-A

346/396 SERIES CARD EDGE CONNECTOR PART NUMBER: 396-027-540-112

DRAWN: DATE: APR. 22/09 J.LEE CHECKED: DATE: SCALE: 1:1 SHEET 1 OF 2 DRAWING NUMBER **ISSUE** 

ACAD REFERENCE NO.

346-ENG-MASTER

346-ENG-MASTER

INSULATOR MATERIAL: THERMOPLASTIC POLYESTER, UL 94V-0 CONTACT MATERIAL; COPPER, NICKEL, TIN ALLOY CA-725 CONTACT PLATING: GOLD ON THE MATING AREA, TIN-LEAD