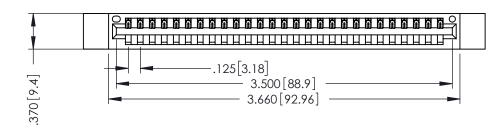

THIS IS A C.A.D. GENERATED DRAWING DO NOT MAKE MANUAL REVISIONS TO MASTER.

ISSUE NUMBER

ORIGINAL 1

.330 [8.38] Slot Depth .160 [4.06] Point of Contact SECTION A-A

346/396 SERIES CARD EDGE CONNECTOR PART NUMBER: 396-027-540-112

DRAWN: DATE: APR. 22/09 J.LEE CHECKED: DATE: SCALE: 1:1 SHEET 1 OF 2 DRAWING NUMBER **ISSUE** 

ACAD REFERENCE NO.

346-ENG-MASTER

346-ENG-MASTER

INSULATOR MATERIAL: THERMOPLASTIC POLYESTER, UL 94V-0 CONTACT MATERIAL; COPPER, NICKEL, TIN ALLOY CA-725 CONTACT PLATING: GOLD ON THE MATING AREA, TIN-LEAD