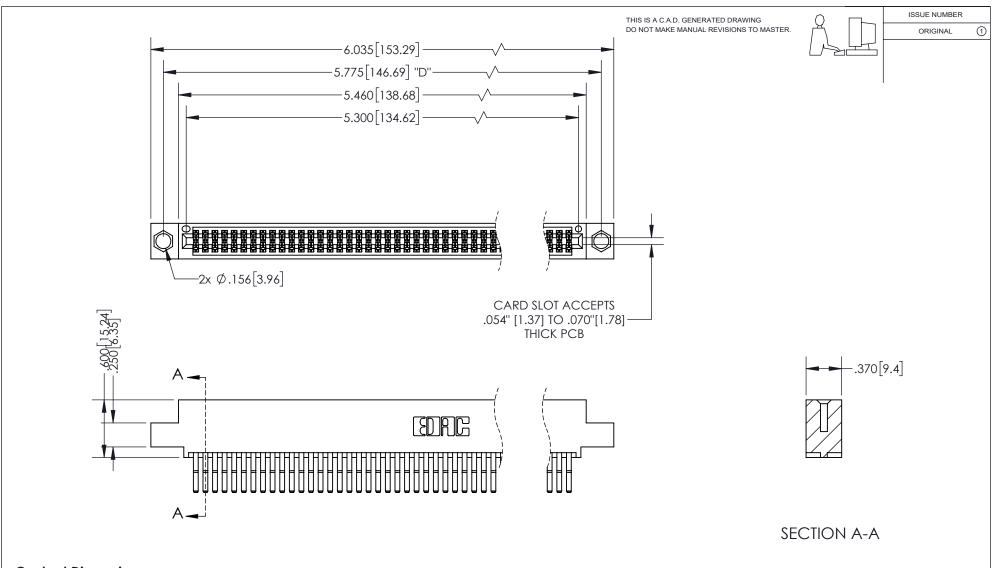

<u>Contact Dimensions:</u> 560-Extender Board Bend (Code 523 Contacts) See Sheet 2 for Contact Code 555, 556, 558, 559, 560 Dimensions

INSULATOR MATERIAL: THERMOPLASTIC PBT, UL 94V-0 CONTACT MATERIAL; COPPER TIN ALLOY CONTACT PLATING: GOLD ON THE MATING AREA, TIN PLATING ON THE CONTACT TAILS, NICKEL UNDERPLATE

345/395 SERIES CARD EDGE CONNECTOR PART NUMBER: 395-104-560-504

YOUR CONNECTION TO QUALITY & SERVICE

**EDAC INC** TORONTO, ONTARIO CANADA

THESE DRAWINGS AND SPECIFICATIONS ARE THE PROPERTY OF EDAC INC.,AND SHALL NOT BE REPRODUCED, OR COPIED OR USED AS THE BASIS FOR THE MANUFACTURE OR SALE OF APPARATUS WITHOUT WRITTEN PERMISSION.

| ACAD REFERENCE NO.  | 345-ENG-MASTER   |
|---------------------|------------------|
| DRAWN: R.STA.MONICA | DATE:MAY.16/2017 |
| CHECKED:            | DATE:            |
| SCALE: 1:1          | SHEET 1 OF 2     |
| DRAWING NUMBER      | ISSUE            |
| 345-FNG-MASTER      | 1                |