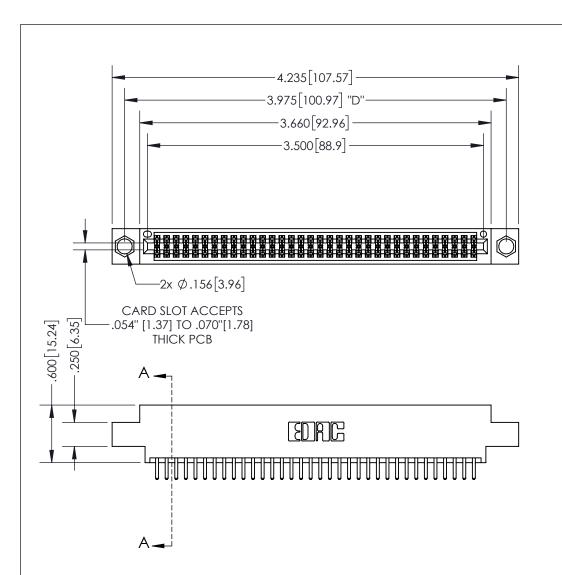

THIS IS A C.A.D. GENERATED DRAWING DO NOT MAKE MANUAL REVISIONS TO MASTER.

ISSUE NUMBER

ORIGINAL

.160 4.06 POINT OF CONTACT .330[8.38] -.370[9.4] **CARD SLOT** 

<u>Contact Dimensions:</u> 520-P.C. Tail .030x.018(0.76x0.46) - Tail LG=.175(4.45)

.100 (2.54) Contact Spacing x .200 (5.08) Row Spacing

INSULATOR MATERIAL: THERMOPLASTIC PBT, UL 94V-0 CONTACT MATERIAL; COPPER TIN ALLOY CONTACT PLATING: GOLD ON THE MATING AREA, TIN PLATING ON THE CONTACT TAILS, NICKEL UNDERPLATE

345/395 SERIES CARD EDGE CONNECTOR PART NUMBER: 395-068-520-804

YOUR CONNECTION TO QUALITY & SERVICE

**EDAC INC** TORONTO, ONTARIO CANADA

THESE DRAWINGS AND SPECIFICATIONS ARE THE PROPERTY OF EDAC INC.,AND SHALL NOT BE REPRODUCED, OR COPIED OR USED AS THE BASIS FOR THE MANUFACTURE OR SALE OF APPARATUS WITHOUT WRITTEN PERMISSION.