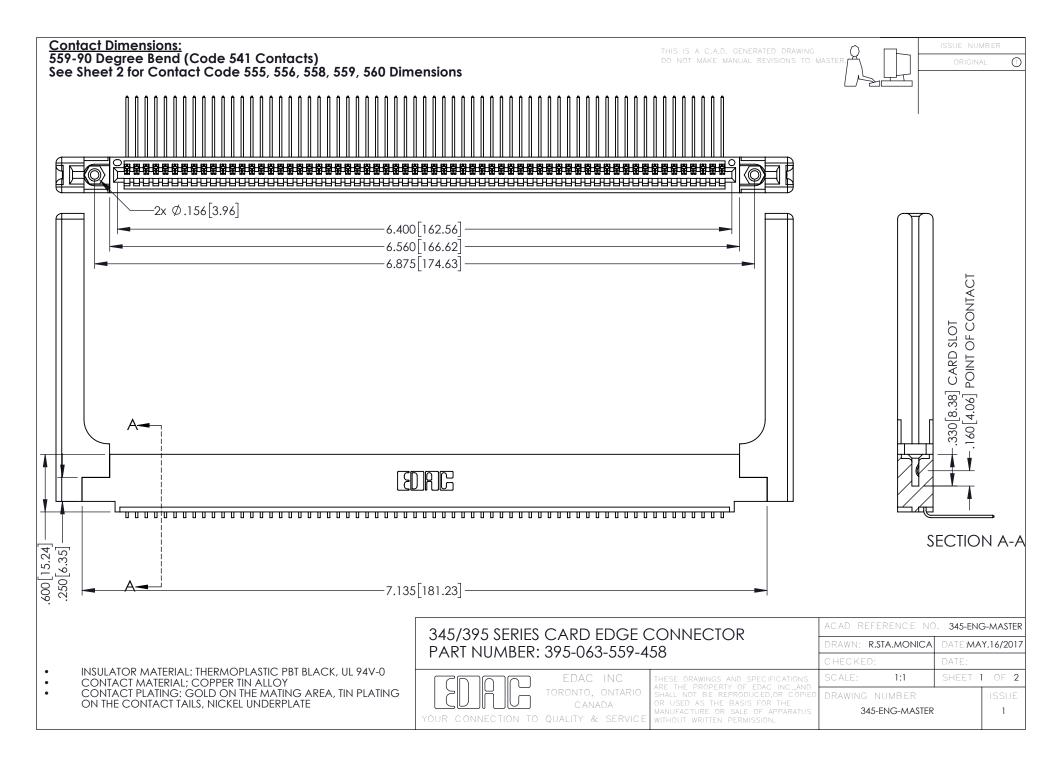

## 345/395 SERIES CARD EDGE CONNECTOR CONTACT CODE 555,556,558,559,560 DIMENSIONS

YOUR CONNECTION TO QUALITY & SERVICE

|   | ACAD REFERENCE NO. 345-ENG-MASTER |                  |
|---|-----------------------------------|------------------|
|   | DRAWN: R.STA.MONICA               | DATE:MAY.16/2017 |
|   | CHECKED:                          | DATE:            |
|   | SCALE: 1:1                        | SHEET 2 OF 2     |
| D | DRAWING NUMBER                    | ISSUE            |