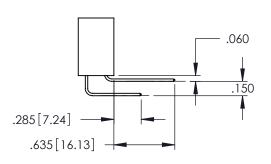

DRAWING NUMBER ISSUE

345-ENG-MASTER 1

**Contact Code 558** 

Contact Code 559

**Contact Code 560** 

INSULATOR MATERIAL: THERMOPLASTIC POLYESTER, UL 94V-0

DAP MATERIAL AVAILABLE UPON REQUEST

CONTACT MATERIAL; COPPER ALLOY CONTACT PLATING: GOLD ON THE MATING AREA, TIN PLATING ON THE CONTACT TAILS, NICKEL UNDERPLATE

345/395 SERIES CARD EDGE CONNECTOR CONTACT CODE 555,556,558,559,560 DIMENSIONS

YOUR CONNECTION TO QUALITY & SERVICE

ACAD REFERENCE NO. 345-ENG-MASTER DATE:MAY.16/2017 DRAWN: R.STA.MONICA 1:1 SHEET 2 OF 2 345-ENG-MASTER