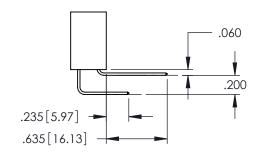

DRAWING NUMBER ISSUE

345-ENG-MASTER 1

**Contact Code 558** 

Contact Code 559

**Contact Code 560** 

INSULATOR MATERIAL: THERMOPLASTIC POLYESTER, UL 94V-0

DAP MATERIAL AVAILABLE UPON REQUEST

CONTACT MATERIAL; COPPER ALLOY CONTACT PLATING: GOLD ON THE MATING AREA, TIN PLATING ON THE CONTACT TAILS, NICKEL UNDERPLATE

345/395 SERIES CARD EDGE CONNECTOR CONTACT CODE 555,556,558,559,560 DIMENSIONS

YOUR CONNECTION TO QUALITY & SERVICE

ACAD REFERENCE NO. 345-ENG-MASTER DATE:MAY.16/2017 DRAWN: R.STA.MONICA 1:1 SHEET 2 OF 2 345-ENG-MASTER