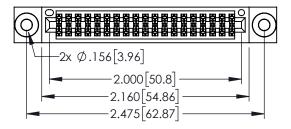

330E NUMBER

.330[8.38] CARD SLOT .160[4.06] POINT OF CONTACT

ORIGINAL

1

- INSULATOR MATERIAL: THERMOPLASTIC PBT BLACK, UL 94V-0
- CONTACT MATERIAL; COPPER TIN ALLOY
   CONTACT PLATING: GOLD ON THE MATING AREA, TIN PLATING ON THE CONTACT TAILS, NICKEL UNDERPLATE

| 345/395 SERIES CARD EDGE CONNECTO<br>PART NUMBER: 395-038-544-503 | R |
|-------------------------------------------------------------------|---|

TORONTO, ONTARIO CANADA

YOUR CONNECTION TO QUALITY & SERVICE