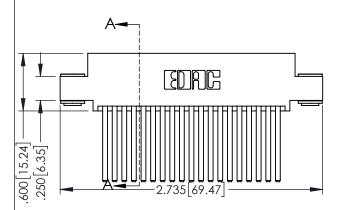

330E NUMBER

.330[8.38] CARD SLOT .160[4.06] POINT OF CONTACT

ORIGINAL

1

- INSULATOR MATERIAL: THERMOPLASTIC PBT BLACK, UL 94V-0
- CONTACT MATERIAL; COPPER TIN ALLOY
   CONTACT PLATING: GOLD ON THE MATING AREA, TIN PLATING ON THE CONTACT TAILS, NICKEL UNDERPLATE

| 345/395 SERIES CARD EDGE CONNECTO<br>PART NUMBER: 395-038-544-503 | R |
|-------------------------------------------------------------------|---|

TORONTO, ONTARIO CANADA

YOUR CONNECTION TO QUALITY & SERVICE

| SECTION A-A                       |                  |       |  |  |
|-----------------------------------|------------------|-------|--|--|
| ACAD REFERENCE NO. 345-ENG-MASTER |                  |       |  |  |
| DRAWN: R.STA.MONICA               | DATE:MAY.16/2017 |       |  |  |
| CHECKED:                          | DATE:            |       |  |  |
| SCALE: 1:1                        | SHEET 1          | OF 2  |  |  |
| DRAWING NUMBER                    |                  | ISSUE |  |  |