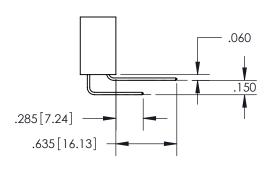

## SECTION A-A

<u>Contact Dimensions:</u> 524-P.C. Tail .018 Sq.(0.46 Sq.) - Tail LG=.175(4.45) .100 (2.54) Contact Spacing x .200 (5.08) Row Spacing

INSULATOR MATERIAL: THERMOPLASTIC PBT, UL 94V-0 CONTACT MATERIAL; COPPER TIN ALLOY CONTACT PLATING: GOLD ON THE MATING AREA, TIN PLATING ON THE CONTACT TAILS, NICKEL UNDERPLATE