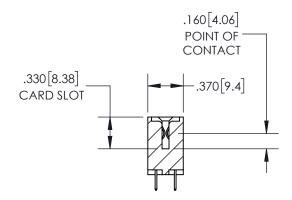

-2.535 64.39 2.275 57.79 "D" -1.960 49.78 1.800 45.72 -2x Ø.156[3.96] CARD SLOT ACCEPTS -.054" [1.37] TO .070"[1.78] 600 [15.24] THICK PCB **FINALS** 

THIS IS A C.A.D. GENERATED DRAWING DO NOT MAKE MANUAL REVISIONS TO MASTER.

## SECTION A-A

<u>Contact Dimensions:</u> 524-P.C. Tail .018 Sq.(0.46 Sq.) - Tail LG=.175(4.45) .100 (2.54) Contact Spacing x .200 (5.08) Row Spacing

INSULATOR MATERIAL: THERMOPLASTIC PBT, UL 94V-0 CONTACT MATERIAL; COPPER TIN ALLOY CONTACT PLATING: GOLD ON THE MATING AREA, TIN PLATING ON THE CONTACT TAILS, NICKEL UNDERPLATE

345/395 SERIES CARD EDGE CONNECTOR PART NUMBER: 395-034-524-204

YOUR CONNECTION TO QUALITY & SERVICE

**EDAC INC** TORONTO, ONTARIO CANADA

THESE DRAWINGS AND SPECIFICATIONS ARE THE PROPERTY OF EDAC INC.,AND SHALL NOT BE REPRODUCED, OR COPIED OR USED AS THE BASIS FOR THE MANUFACTURE OR SALE OF APPARATUS WITHOUT WRITTEN PERMISSION.