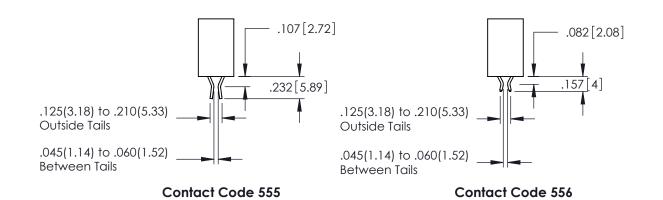

345/395 SERIES CARD EDGE CONNECTOR

**Contact Code 558** 

Contact Code 559

**Contact Code 560** 

- INSULATOR MATERIAL: THERMOPLASTIC POLYESTER, UL 94V-0 DAP MATERIAL AVAILABLE UPON REQUEST
- CONTACT MATERIAL; COPPER ALLOY

CONTACT PLATING: GOLD ON THE MATING AREA, TIN PLATING ON THE CONTACT TAILS, NICKEL UNDERPLATE

345/395 SERIES CARD EDGE CONNECTOR CONTACT CODE 555,556,558,559,560 DIMENSIONS

YOUR CONNECTION TO QUALITY & SERVICE