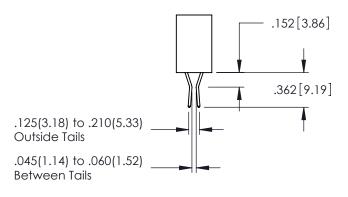

345/395 SERIES CARD EDGE CONNECTOR

**Contact Code 558** 

Contact Code 559

**Contact Code 560** 

- INSULATOR MATERIAL: THERMOPLASTIC POLYESTER, UL 94V-0 DAP MATERIAL AVAILABLE UPON REQUEST
- CONTACT MATERIAL; COPPER ALLOY

CONTACT PLATING: GOLD ON THE MATING AREA, TIN PLATING ON THE CONTACT TAILS, NICKEL UNDERPLATE

345/395 SERIES CARD EDGE CONNECTOR CONTACT CODE 555,556,558,559,560 DIMENSIONS

YOUR CONNECTION TO QUALITY & SERVICE