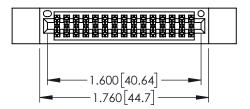

345/395 SERIES CARD EDGE CONNECTOR

**Contact Code 558** 

Contact Code 559

**Contact Code 560** 

- INSULATOR MATERIAL: THERMOPLASTIC POLYESTER, UL 94V-0 DAP MATERIAL AVAILABLE UPON REQUEST
- CONTACT MATERIAL; COPPER ALLOY