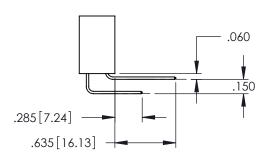

345/395 SERIES CARD EDGE CONNECTOR

**Contact Code 558** 

Contact Code 559

**Contact Code 560** 

- INSULATOR MATERIAL: THERMOPLASTIC POLYESTER, UL 94V-0 DAP MATERIAL AVAILABLE UPON REQUEST
- CONTACT MATERIAL; COPPER ALLOY

CONTACT PLATING: GOLD ON THE MATING AREA, TIN PLATING ON THE CONTACT TAILS, NICKEL UNDERPLATE

345/395 SERIES CARD EDGE CONNECTOR CONTACT CODE 555,556,558,559,560 DIMENSIONS

YOUR CONNECTION TO QUALITY & SERVICE