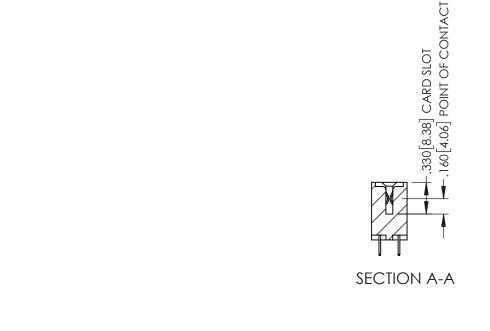

CONTACT PLATING: GOLD ON THE MATING AREA, TIN PLATING ON THE CONTACT TAILS, NICKEL UNDERPLATE

345/395 SERIES CARD EDGE CONNECTOR CONTACT CODE 555,556,558,559,560 DIMENSIONS

YOUR CONNECTION TO QUALITY & SERVICE