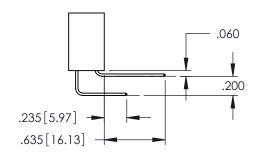

345/395 SERIES CARD EDGE CONNECTOR

**Contact Code 558** 

Contact Code 559

**Contact Code 560** 

- INSULATOR MATERIAL: THERMOPLASTIC POLYESTER, UL 94V-0 DAP MATERIAL AVAILABLE UPON REQUEST
- CONTACT MATERIAL; COPPER ALLOY

CONTACT PLATING: GOLD ON THE MATING AREA, TIN PLATING ON THE CONTACT TAILS, NICKEL UNDERPLATE

345/395 SERIES CARD EDGE CONNECTOR CONTACT CODE 555,556,558,559,560 DIMENSIONS

YOUR CONNECTION TO QUALITY & SERVICE