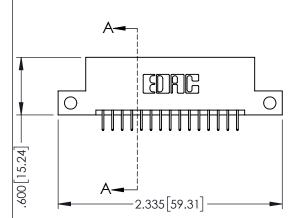

1

- INSULATOR MATERIAL: THERMOPLASTIC PBT BLACK, UL 94V-0
- CONTACT MATERIAL; COPPER TIN ALLOY
   CONTACT PLATING: GOLD ON THE MATING AREA, TIN PLATING ON THE CONTACT TAILS, NICKEL UNDERPLATE

| ARI NUMBER:      | 395-030-524-2              | 12                                                                                                                                                                  |   |
|------------------|----------------------------|---------------------------------------------------------------------------------------------------------------------------------------------------------------------|---|
|                  | TORONTO, ONTARIO<br>CANADA | THESE DRAWINGS AND SPECIFICATIONS ARE THE PROPERTY OF EDAC INC.,AND SHALL NOT BE REPRODUCED,OR COPIED OR USED AS THE BASIS FOR THE MANUFACTURE OR SALE OF APPARATUS | - |
| IR CONNECTION TO | OLIALITY & SERVICE         | WITHOUT WRITTEN REPAIRSION                                                                                                                                          |   |