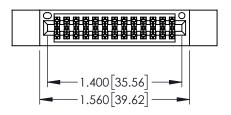

|  | OILD SION OF CONTACT |
|--|----------------------|
|  | SECTION A-A          |
|  |                      |

| 345/395 SERIES CARD EDGE CONNECTOR PART NUMBER: 395-026-556-512 |                                                                                                                                                             |         | ACAD REFERENCE NO. 345-ENG-MASTER |         |           |  |
|-----------------------------------------------------------------|-------------------------------------------------------------------------------------------------------------------------------------------------------------|---------|-----------------------------------|---------|-----------|--|
|                                                                 |                                                                                                                                                             |         | R.STA.MONICA                      | DATE:MA | Y.16/2017 |  |
|                                                                 |                                                                                                                                                             |         | CHECKED:                          |         | DATE:     |  |
| COOO EDAC INC                                                   | THESE DRAWINGS AND SPECIFICATIONS                                                                                                                           | SCALE:  | 1:1                               | SHEET ' | OF 2      |  |
| TORONTO, ONTARIO                                                | ARE THE PROPERTY OF EDAC INC.,AND SHALL NOT BE REPRODUCED,OR COPIED OR USED AS THE BASIS FOR THE MANUFACTURE OR SALE OF APPARATUS WITHOUT WEITEN DEPAIRSON. | DRAWING | NUMBER                            |         | ISSUE     |  |
| YOUR CONNECTION TO QUALITY & SERVICE                            |                                                                                                                                                             | 3-      | 45-ENG-MASTER                     |         | 1         |  |