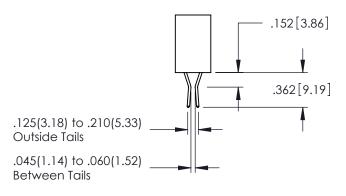

**Contact Code 558** 

Contact Code 559

**Contact Code 560** 

INSULATOR MATERIAL: THERMOPLASTIC POLYESTER, UL 94V-0

DAP MATERIAL AVAILABLE UPON REQUEST

CONTACT MATERIAL; COPPER ALLOY CONTACT PLATING: GOLD ON THE MATING AREA, TIN PLATING ON THE CONTACT TAILS, NICKEL UNDERPLATE

345/395 SERIES CARD EDGE CONNECTOR CONTACT CODE 555,556,558,559,560 DIMENSIONS

YOUR CONNECTION TO QUALITY & SERVICE

|    | ACAD REFERENCE NO   | . 345-ENG-MASTER |  |  |
|----|---------------------|------------------|--|--|
| 2  | DRAWN: R.STA.MONICA | DATE:MAY.16/2017 |  |  |
| J  | CHECKED:            | DATE:            |  |  |
|    | SCALE: 1:1          | SHEET 2 OF 2     |  |  |
| ED | DRAWING NUMBER      | ISSUE            |  |  |