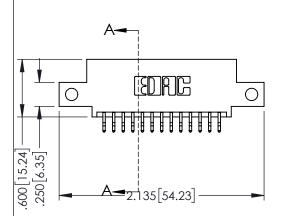

Contact Dimensions: 556-Extender Board Bend (Code 520 Contacts) See Sheet 2 for Contact Code 555, 556, 558, 559, 560 Dimensions

DO NOT MAKE MANUAL REVISIONS TO MASTER.

1

- INSULATOR MATERIAL: THERMOPLASTIC PBT BLACK, UL 94V-0
- CONTACT MATERIAL; COPPER TIN ALLOY CONTACT PLATING: GOLD ON THE MATING AREA, TIN PLATING ON THE CONTACT TAILS, NICKEL UNDERPLATE