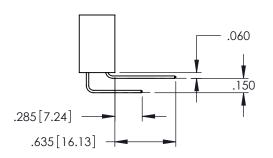

Contact Dimensions: 556-Extender Board Bend (Code 520 Contacts) See Sheet 2 for Contact Code 555, 556, 558, 559, 560 Dimensions

DO NOT MAKE MANUAL REVISIONS TO MASTER.

1

- INSULATOR MATERIAL: THERMOPLASTIC PBT BLACK, UL 94V-0
- CONTACT MATERIAL; COPPER TIN ALLOY CONTACT PLATING: GOLD ON THE MATING AREA, TIN PLATING ON THE CONTACT TAILS, NICKEL UNDERPLATE

|  | OILD SION OF CONTACT |
|--|----------------------|
|  | SECTION A-A          |
|  |                      |

| 345/395 SERIES CARD EDGE CONNECTOR PART NUMBER: 395-026-556-512 |                                                                                                                                                             |         | ACAD REFERENCE NO. 345-ENG-MASTER |         |           |  |
|-----------------------------------------------------------------|-------------------------------------------------------------------------------------------------------------------------------------------------------------|---------|-----------------------------------|---------|-----------|--|
|                                                                 |                                                                                                                                                             |         | R.STA.MONICA                      | DATE:MA | Y.16/2017 |  |
|                                                                 |                                                                                                                                                             |         | CHECKED:                          |         | DATE:     |  |
| COOO EDAC INC                                                   | THESE DRAWINGS AND SPECIFICATIONS                                                                                                                           | SCALE:  | 1:1                               | SHEET ' | OF 2      |  |
| TORONTO, ONTARIO                                                | ARE THE PROPERTY OF EDAC INC.,AND SHALL NOT BE REPRODUCED,OR COPIED OR USED AS THE BASIS FOR THE MANUFACTURE OR SALE OF APPARATUS WITHOUT WEITEN DEPAIRSON. | DRAWING | NUMBER                            |         | ISSUE     |  |
| YOUR CONNECTION TO QUALITY & SERVICE                            |                                                                                                                                                             | 3-      | 45-ENG-MASTER                     |         | 1         |  |