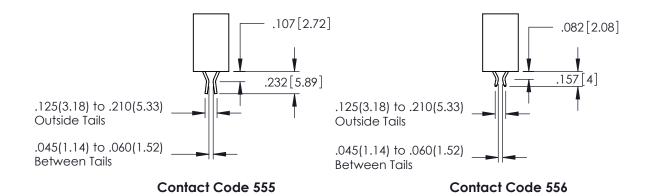

**Contact Code 558** 

Contact Code 559

**Contact Code 560** 

INSULATOR MATERIAL: THERMOPLASTIC POLYESTER, UL 94V-0

DAP MATERIAL AVAILABLE UPON REQUEST

CONTACT MATERIAL; COPPER ALLOY CONTACT PLATING: GOLD ON THE MATING AREA, TIN PLATING ON THE CONTACT TAILS, NICKEL UNDERPLATE

345/395 SERIES CARD EDGE CONNECTOR CONTACT CODE 555,556,558,559,560 DIMENSIONS

YOUR CONNECTION TO QUALITY & SERVICE

|    | ACAD REFERENCE NO   | . 345-ENG-MASTER |  |  |
|----|---------------------|------------------|--|--|
| 2  | DRAWN: R.STA.MONICA | DATE:MAY.16/2017 |  |  |
| J  | CHECKED:            | DATE:            |  |  |
|    | SCALE: 1:1          | SHEET 2 OF 2     |  |  |
| ED | DRAWING NUMBER      | ISSUE            |  |  |