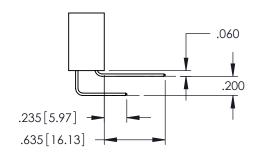

Contact Dimensions: 556-Extender Board Bend (Code 520 Contacts) See Sheet 2 for Contact Code 555, 556, 558, 559, 560 Dimensions

DO NOT MAKE MANUAL REVISIONS TO MASTER.

1

- INSULATOR MATERIAL: THERMOPLASTIC PBT BLACK, UL 94V-0
- CONTACT MATERIAL; COPPER TIN ALLOY CONTACT PLATING: GOLD ON THE MATING AREA, TIN PLATING ON THE CONTACT TAILS, NICKEL UNDERPLATE