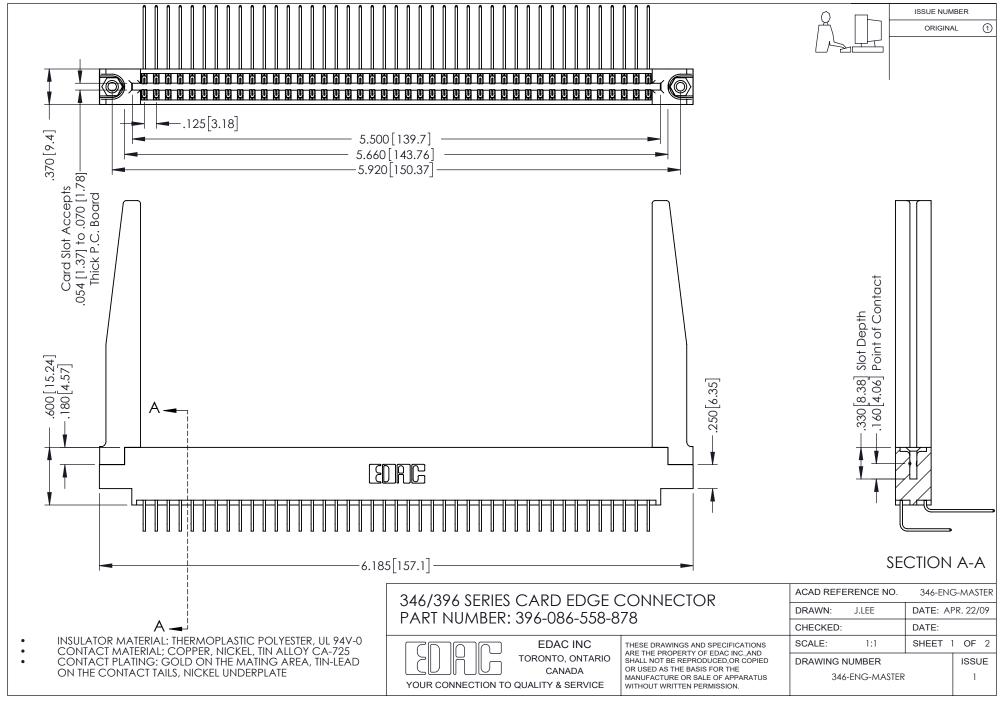

## **Contact Code 556**

INSULATOR MATERIAL: THERMOPLASTIC POLYESTER, UL 94V-0 CONTACT MATERIAL; COPPER, NICKEL, TIN ALLOY CA-725 CONTACT PLATING: GOLD ON THE MATING AREA, TIN-LEAD

ON THE CONTACT TAILS, NICKEL UNDERPLATE

## 346/396 SERIES CARD EDGE CONNECTOR CONTACT CODE 555,556,558,559,560 DIMENSIONS

YOUR CONNECTION TO QUALITY & SERVICE

**EDAC INC** TORONTO, ONTARIO CANADA

THESE DRAWINGS AND SPECIFICATIONS ARE THE PROPERTY OF EDAC INC.,AND SHALL NOT BE REPRODUCED, OR COPIED OR USED AS THE BASIS FOR THE MANUFACTURE OR SALE OF APPARATUS WITHOUT WRITTEN PERMISSION.