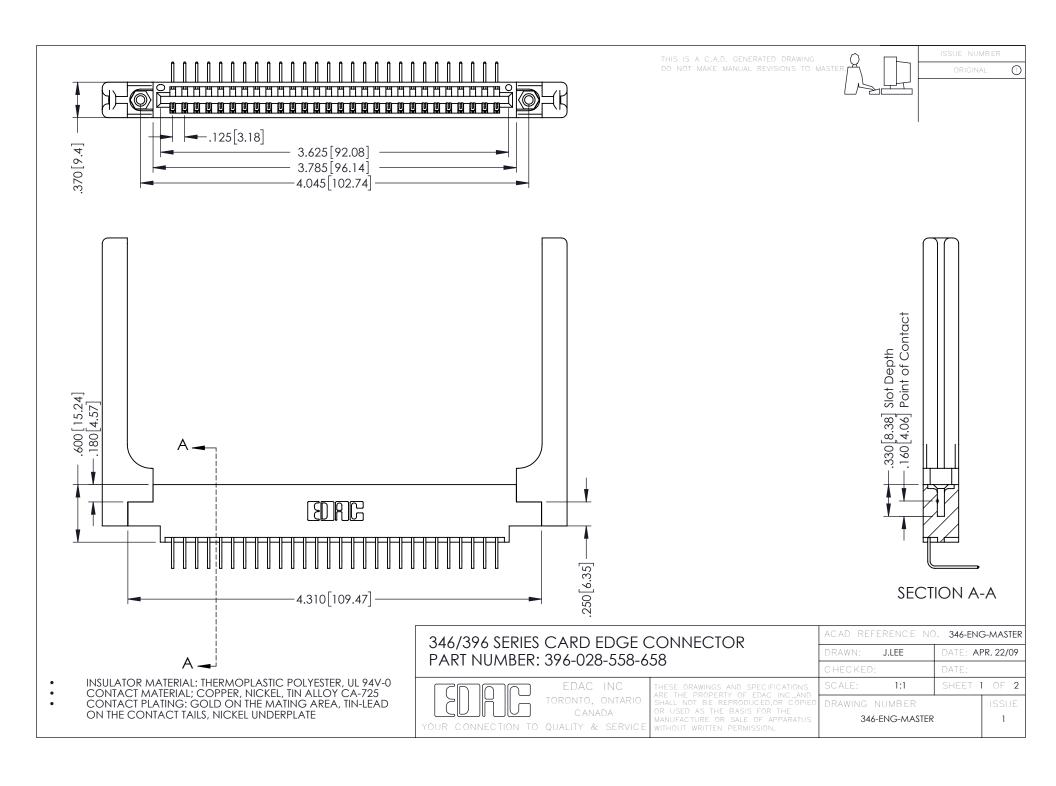

**Contact Code 555** 

**Contact Code 556** 

INSULATOR MATERIAL: THERMOPLASTIC POLYESTER, UL 94V-0 CONTACT MATERIAL; COPPER, NICKEL, TIN ALLOY CA-725 CONTACT PLATING: GOLD ON THE MATING AREA, TIN-LEAD

ON THE CONTACT TAILS, NICKEL UNDERPLATE

## 346/396 SERIES CARD EDGE CONNECTOR CONTACT CODE 555,556,558,559,560 DIMENSIONS

YOUR CONNECTION TO QUALITY & SERVICE

|   | ACAD REFERENCE NO. 346-ENG-MASTER |                  |
|---|-----------------------------------|------------------|
|   | DRAWN: J.LEE                      | DATE: APR. 22/09 |
|   | CHECKED:                          | DATE:            |
|   | SCALE: 1:1                        | SHEET 2 OF 2     |
| D | DRAWING NUMBER                    | ISSUE            |