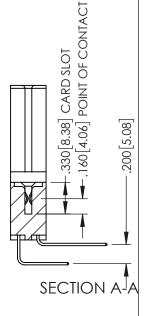

CONTACT MATERIAL; COPPER ALLOY

CONTACT PLATING: GOLD ON THE MATING AREA, TIN PLATING ON THE CONTACT TAILS, NICKEL UNDERPLATE

345/395 SERIES CARD EDGE CONNECTOR CONTACT CODE 555,556,558,559,560 DIMENSIONS