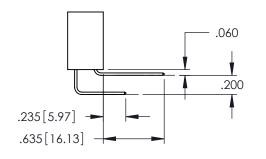

CONTACT MATERIAL; COPPER ALLOY

CONTACT PLATING: GOLD ON THE MATING AREA, TIN PLATING ON THE CONTACT TAILS, NICKEL UNDERPLATE

345/395 SERIES CARD EDGE CONNECTOR CONTACT CODE 555,556,558,559,560 DIMENSIONS