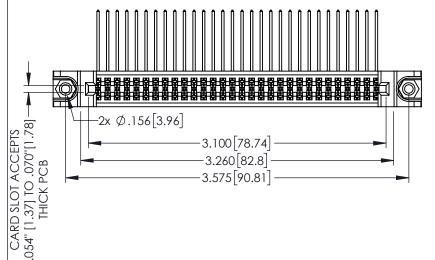

1

345-ENG-MASTER

DATE:MAY.16/2017

345/395 SERIES CARD EDGE CONNECTOR PART NUMBER: 395-060-558-588

YOUR CONNECTION TO QUALITY & SERVICE

1:1 SHEET 1 OF 2 345-ENG-MASTER

DRAWN: R.STA.MONICA

INSULATOR MATERIAL: THERMOPLASTIC PBT BLACK, UL 94V-0 CONTACT MATERIAL; COPPER TIN ALLOY