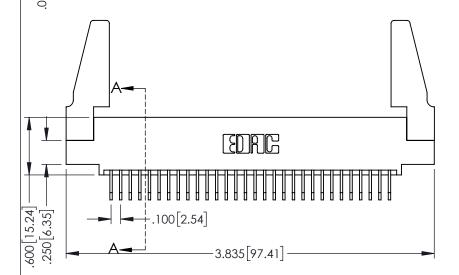

CONTACT MATERIAL; COPPER ALLOY

CONTACT PLATING: GOLD ON THE MATING AREA, TIN PLATING ON THE CONTACT TAILS, NICKEL UNDERPLATE

345/395 SERIES CARD EDGE CONNECTOR CONTACT CODE 555,556,558,559,560 DIMENSIONS