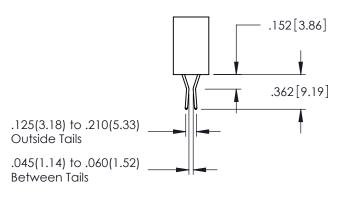

CONTACT MATERIAL; COPPER ALLOY

CONTACT PLATING: GOLD ON THE MATING AREA, TIN PLATING ON THE CONTACT TAILS, NICKEL UNDERPLATE

345/395 SERIES CARD EDGE CONNECTOR CONTACT CODE 555,556,558,559,560 DIMENSIONS

YOUR CONNECTION TO QUALITY & SERVICE

ACAD REFERENCE NO. 345-ENG-MASTER DATE:MAY.16/2017 DRAWN: R.STA.MONICA 1:1 SHEET 2 OF 2

345-ENG-MASTER