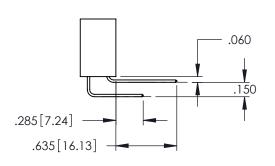

CONTACT MATERIAL; COPPER ALLOY

CONTACT PLATING: GOLD ON THE MATING AREA, TIN PLATING ON THE CONTACT TAILS, NICKEL UNDERPLATE

345/395 SERIES CARD EDGE CONNECTOR CONTACT CODE 555,556,558,559,560 DIMENSIONS