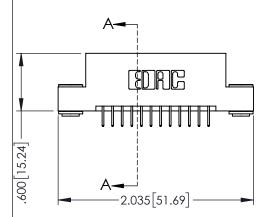

| 345/395 SERIES CARD EDGE CONNECTOR PART NUMBER: 395-024-524-203 |  |
|-----------------------------------------------------------------|--|

YOUR CONNECTION TO QUALITY & SERVICE

| ACAD REFERENCE NO. 345-ENG-MASTER |                 |           |  |
|-----------------------------------|-----------------|-----------|--|
| DRAWN: R.STA.MONICA               | DATE: <b>MA</b> | Y.16/2017 |  |
| CHECKED:                          | DATE:           |           |  |
| SCALE: 1:1                        | SHEET 1         | OF 2      |  |
| DRAWING NUMBER                    |                 | ISSUE     |  |
| 345-ENG-MASTER                    | 1               |           |  |