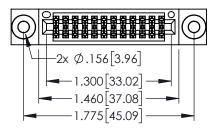

<u>Contact Dimensions:</u>
524-P.C. Tail .018 Sq.(0.46 Sq.) - Tail LG=.175(4.45)
.100 (2.54) Contact Spacing x .200 (5.08) Row Spacing

..330[8.38] CARD SLOT .160[4.06] POINT OF CONTACT

1

- INSULATOR MATERIAL: THERMOPLASTIC PBT BLACK, UL 94V-0 CONTACT MATERIAL; COPPER TIN ALLOY
- CONTACT PLATING: GOLD ON THE MATING AREA, TIN PLATING ON THE CONTACT TAILS, NICKEL UNDERPLATE

| 345/395 SERIES CARD EDGE CONNECTOR PART NUMBER: 395-024-524-203 |  |
|-----------------------------------------------------------------|--|

YOUR CONNECTION TO QUALITY & SERVICE

| ACAD REFERENCE NO. 345-ENG-MASTER |                 |           |  |
|-----------------------------------|-----------------|-----------|--|
| DRAWN: R.STA.MONICA               | DATE: <b>MA</b> | Y.16/2017 |  |
| CHECKED:                          | DATE:           |           |  |
| SCALE: 1:1                        | SHEET 1         | OF 2      |  |
| DRAWING NUMBER                    |                 | ISSUE     |  |
| 345-ENG-MASTER                    | 1               |           |  |