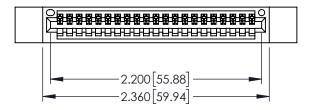

<u>Contact Dimensions:</u>
521-P.C. Tail .025 Sq.(0.64 Sq.) - Tail LG=.150(3.81)
.100 (2.54) Contact Spacing x .200 (5.08) Row Spacing

ACAD REFERENCE NO. 345-ENG-MASTER

DATE:MAY.16/2017

SHEET 1 OF 2

DRAWN: R.STA.MONICA