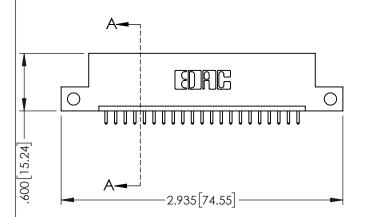

<u>Contact Dimensions:</u>
521-P.C. Tail .025 Sq.(0.64 Sq.) - Tail LG=.150(3.81)
.100 (2.54) Contact Spacing x .200 (5.08) Row Spacing

ACAD REFERENCE NO. 345-ENG-MASTER

DATE:MAY.16/2017

SHEET 1 OF 2

DRAWN: R.STA.MONICA

1

- INSULATOR MATERIAL: THERMOPLASTIC PBT BLACK, UL 94V-0
- CONTACT MATERIAL; COPPER TIN ALLOY CONTACT PLATING: GOLD ON THE MATING AREA, TIN PLATING ON THE CONTACT TAILS, NICKEL UNDERPLATE

| PARI NUMBER: 395-021-521-112 |  |                                                                                                                                                                                                 | DRAWN:   | R.STA.MONICA  |  |
|------------------------------|--|-------------------------------------------------------------------------------------------------------------------------------------------------------------------------------------------------|----------|---------------|--|
|                              |  |                                                                                                                                                                                                 | CHECKED: |               |  |
|                              |  | THESE DRAWINGS AND SPECIFICATIONS ARE THE PROPERTY OF EDAC INC.,AND SHALL NOT BE REPRODUCED,OR COPIED OR USED AS THE BASIS FOR THE MANUFACTURE OR SALE OF APPARATUS WITHOUT WRITTEN PERMISSION. | SCALE:   | 1:1           |  |
|                              |  |                                                                                                                                                                                                 | DRAWING  | NUMBER        |  |
| YOUR CONNECTION TO           |  |                                                                                                                                                                                                 | 3        | 45-ENG-MASTER |  |