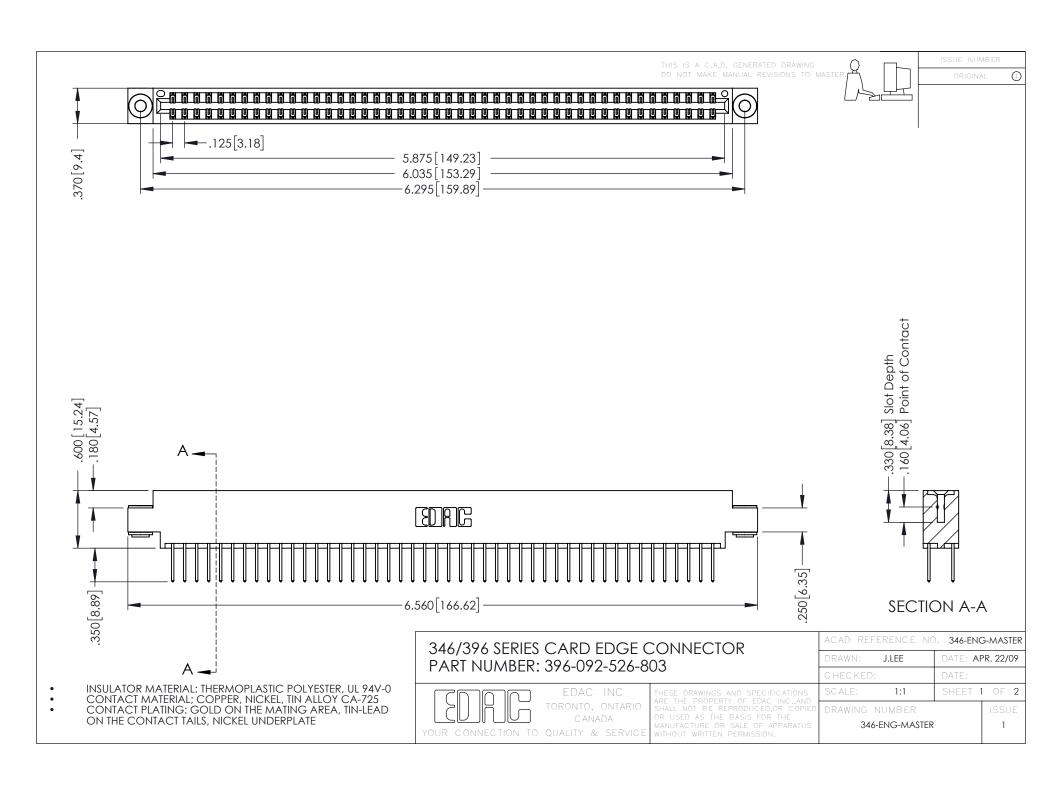

**Contact Code 555** 

**Contact Code 556** 

INSULATOR MATERIAL: THERMOPLASTIC POLYESTER, UL 94V-0 CONTACT MATERIAL; COPPER, NICKEL, TIN ALLOY CA-725

CONTACT PLATING: GOLD ON THE MATING AREA, TIN-LEAD ON THE CONTACT TAILS, NICKEL UNDERPLATE

## 346/396 SERIES CARD EDGE CONNECTOR CONTACT CODE 555,556,558,559,560 DIMENSIONS

YOUR CONNECTION TO QUALITY & SERVICE

|   | ACAD REFERENCE NO. 346-ENG-MASTER |                  |
|---|-----------------------------------|------------------|
|   | DRAWN: J.LEE                      | DATE: APR. 22/09 |
|   | CHECKED:                          | DATE:            |
|   | SCALE: 1:1                        | SHEET 2 OF 2     |
| D | DRAWING NUMBER                    | ISSUE            |