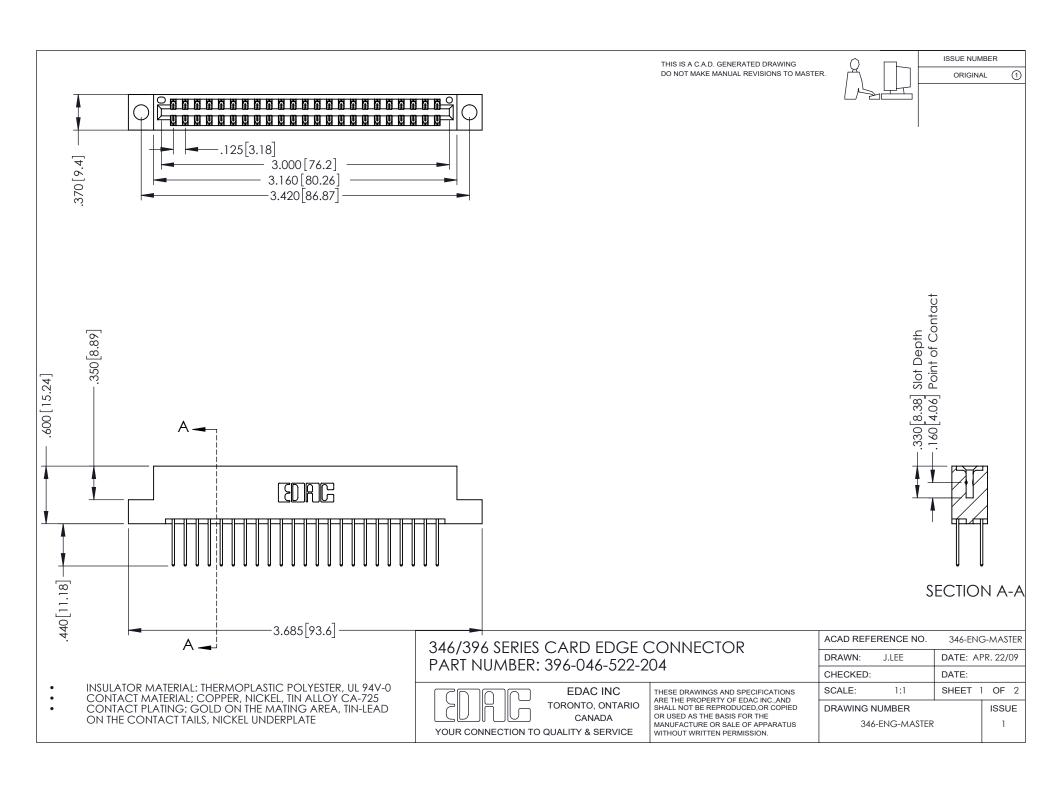

## **Contact Code 556**

INSULATOR MATERIAL: THERMOPLASTIC POLYESTER, UL 94V-0 CONTACT MATERIAL; COPPER, NICKEL, TIN ALLOY CA-725 CONTACT PLATING: GOLD ON THE MATING AREA, TIN-LEAD

ON THE CONTACT TAILS, NICKEL UNDERPLATE

## 346/396 SERIES CARD EDGE CONNECTOR CONTACT CODE 555,556,558,559,560 DIMENSIONS

YOUR CONNECTION TO QUALITY & SERVICE

**EDAC INC** TORONTO, ONTARIO CANADA

THESE DRAWINGS AND SPECIFICATIONS ARE THE PROPERTY OF EDAC INC.,AND SHALL NOT BE REPRODUCED, OR COPIED OR USED AS THE BASIS FOR THE MANUFACTURE OR SALE OF APPARATUS WITHOUT WRITTEN PERMISSION.