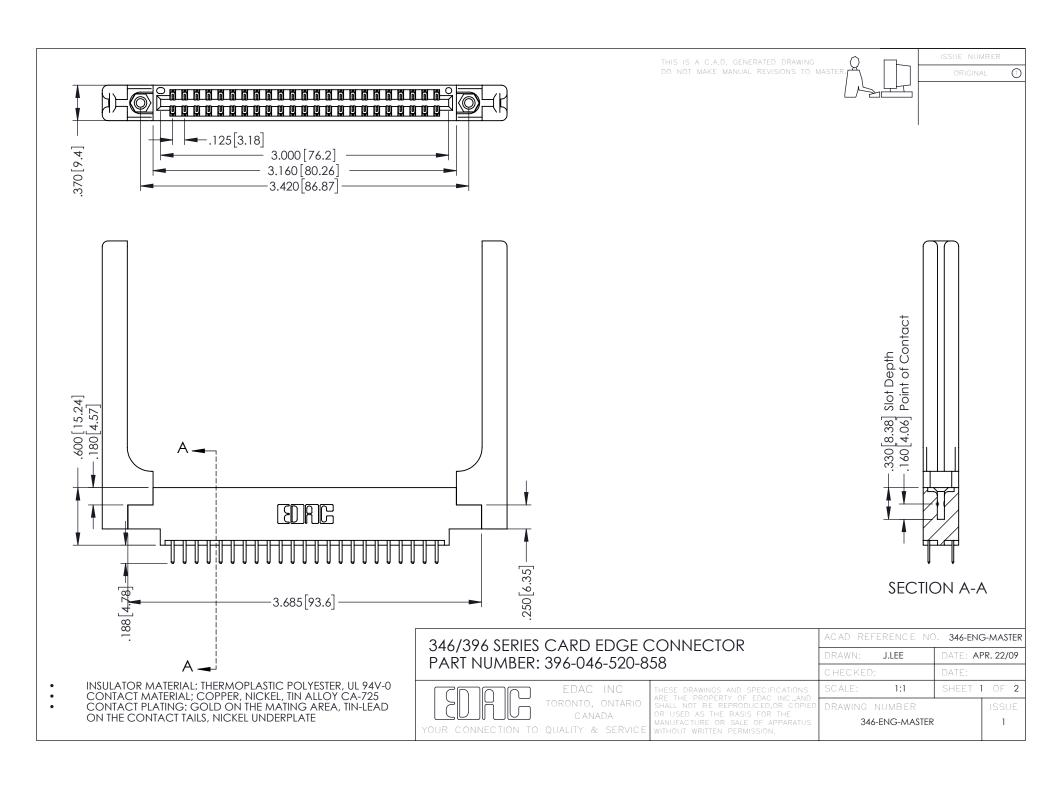

**Contact Code 555** 

**Contact Code 556** 

INSULATOR MATERIAL: THERMOPLASTIC POLYESTER, UL 94V-0 CONTACT MATERIAL; COPPER, NICKEL, TIN ALLOY CA-725

CONTACT PLATING: GOLD ON THE MATING AREA, TIN-LEAD ON THE CONTACT TAILS, NICKEL UNDERPLATE