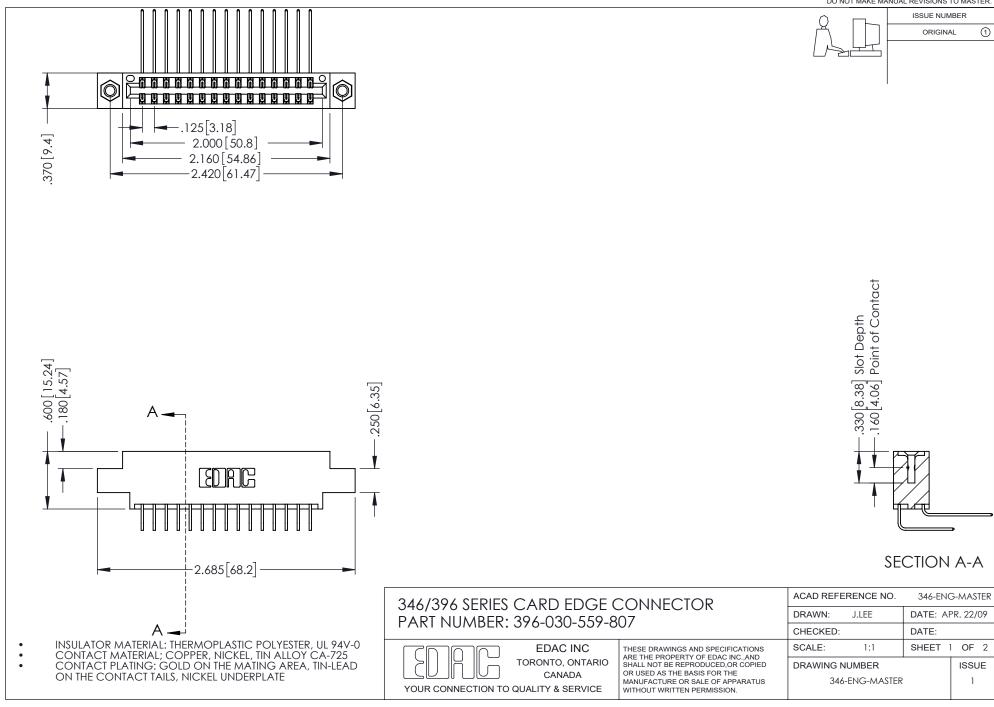

## **Contact Code 556**

INSULATOR MATERIAL: THERMOPLASTIC POLYESTER, UL 94V-0 CONTACT MATERIAL; COPPER, NICKEL, TIN ALLOY CA-725 CONTACT PLATING: GOLD ON THE MATING AREA, TIN-LEAD

ON THE CONTACT TAILS, NICKEL UNDERPLATE

## 346/396 SERIES CARD EDGE CONNECTOR CONTACT CODE 555,556,558,559,560 DIMENSIONS

YOUR CONNECTION TO QUALITY & SERVICE

**EDAC INC** TORONTO, ONTARIO CANADA

THESE DRAWINGS AND SPECIFICATIONS ARE THE PROPERTY OF EDAC INC.,AND SHALL NOT BE REPRODUCED, OR COPIED OR USED AS THE BASIS FOR THE MANUFACTURE OR SALE OF APPARATUS WITHOUT WRITTEN PERMISSION.