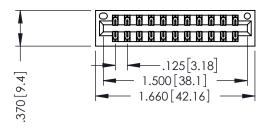

346/396 SERIES CARD EDGE CONNECTOR PART NUMBER: 396-022-560-201

YOUR CONNECTION TO QUALITY & SERVICE

**EDAC INC** TORONTO, ONTARIO CANADA

THESE DRAWINGS AND SPECIFICATIONS ARE THE PROPERTY OF EDAC INC.,AND SHALL NOT BE REPRODUCED, OR COPIED OR USED AS THE BASIS FOR THE MANUFACTURE OR SALE OF APPARATUS WITHOUT WRITTEN PERMISSION.

| ACAD REFERENCE NO. | 346-ENG-MASTER   |
|--------------------|------------------|
| DRAWN: J.LEE       | DATE: APR. 22/09 |
| CHECKED:           | DATE:            |
| SCALE: 1:1         | SHEET 1 OF 2     |
| DRAWING NUMBER     | ISSUE            |