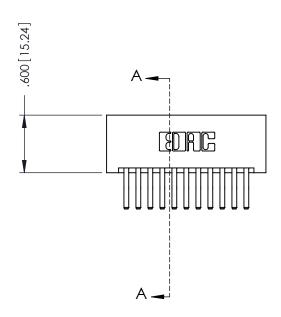

346/396 SERIES CARD EDGE CONNECTOR PART NUMBER: 396-022-560-201

YOUR CONNECTION TO QUALITY & SERVICE

**EDAC INC** TORONTO, ONTARIO CANADA

THESE DRAWINGS AND SPECIFICATIONS ARE THE PROPERTY OF EDAC INC.,AND SHALL NOT BE REPRODUCED, OR COPIED OR USED AS THE BASIS FOR THE MANUFACTURE OR SALE OF APPARATUS WITHOUT WRITTEN PERMISSION.

| ACAD REFERENCE NO. | 346-ENG-MASTER   |
|--------------------|------------------|
| DRAWN: J.LEE       | DATE: APR. 22/09 |
| CHECKED:           | DATE:            |
| SCALE: 1:1         | SHEET 1 OF 2     |
| DRAWING NUMBER     | ISSUE            |

346-ENG-MASTER

**SECTION A-A** 

ORIGINAL 1

ISSUE NUMBER

.120[3.05] .095[2.41] .170 [4.33] .245 [6.22] .125(3.18) to .210(5.33) .125(3.18) to .210(5.33) Outside Tails **Outside Tails** .045(1.14) to .060(1.52) .125(3.18) to .210(5.33) Between Tails Outside Tails