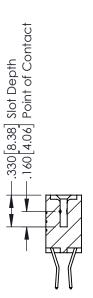

346-ENG-MASTER

**SECTION A-A** 

ORIGINAL 1

ISSUE NUMBER

.120[3.05] .095[2.41] .170 [4.33] .245 [6.22] .125(3.18) to .210(5.33) .125(3.18) to .210(5.33) Outside Tails **Outside Tails** .045(1.14) to .060(1.52) .125(3.18) to .210(5.33) Between Tails Outside Tails

.060 [1.52] .060 [1.52] .150[3.81] .200 [5.08] .210[5.33] -.260[6.6] -.660[16.76] -.660 [16.76]

**Contact Code 555** 

.165[4.19] .375 [9.54] .125(3.18) to .210(5.33) .125(3.18) to .210(5.33)

**Contact Code 558** 