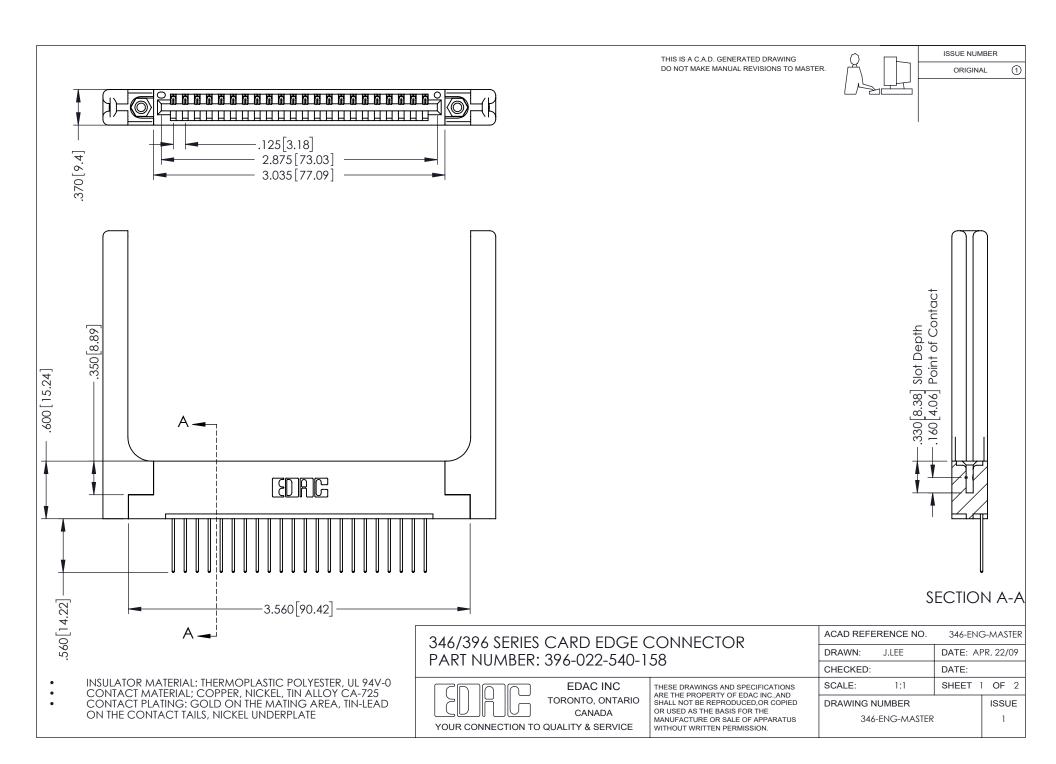

## **Contact Code 556**

INSULATOR MATERIAL: THERMOPLASTIC POLYESTER, UL 94V-0 CONTACT MATERIAL; COPPER, NICKEL, TIN ALLOY CA-725 CONTACT PLATING: GOLD ON THE MATING AREA, TIN-LEAD

ON THE CONTACT TAILS, NICKEL UNDERPLATE