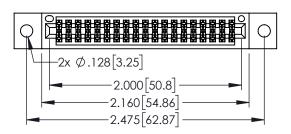

1

- INSULATOR MATERIAL: THERMOPLASTIC PBT BLACK, UL 94V-0 CONTACT MATERIAL; COPPER TIN ALLOY
- CONTACT PLATING: GOLD ON THE MATING AREA, TIN PLATING ON THE CONTACT TAILS, NICKEL UNDERPLATE

| 345/395 SERIES CARD EDGE CONNECTO | ЭR |
|-----------------------------------|----|
| PART NUMBER: 395-038-556-802      |    |

345/395 SERIES CARD EDGE CONNECTOR CONTACT CODE 555,556,558,559,560 DIMENSIONS

YOUR CONNECTION TO QUALITY & SERVICE

ACAD REFERENCE NO. 345-ENG-MASTER DATE:MAY.16/2017 DRAWN: R.STA.MONICA 1:1 SHEET 2 OF 2 345-ENG-MASTER