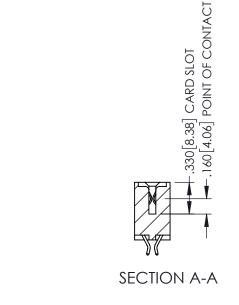

1

- INSULATOR MATERIAL: THERMOPLASTIC PBT BLACK, UL 94V-0 CONTACT MATERIAL; COPPER TIN ALLOY
- CONTACT PLATING: GOLD ON THE MATING AREA, TIN PLATING ON THE CONTACT TAILS, NICKEL UNDERPLATE

| 345/395 SERIES CARD EDGE CONNECTO | ЭR |
|-----------------------------------|----|
| PART NUMBER: 395-038-556-802      |    |

345/395 SERIES CARD EDGE CONNECTOR CONTACT CODE 555,556,558,559,560 DIMENSIONS

YOUR CONNECTION TO QUALITY & SERVICE

ACAD REFERENCE NO. 345-ENG-MASTER DATE:MAY.16/2017 DRAWN: R.STA.MONICA 1:1 SHEET 2 OF 2 345-ENG-MASTER