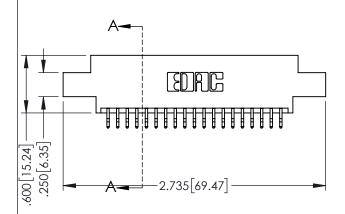

1

- INSULATOR MATERIAL: THERMOPLASTIC PBT BLACK, UL 94V-0 CONTACT MATERIAL; COPPER TIN ALLOY
- CONTACT PLATING: GOLD ON THE MATING AREA, TIN PLATING ON THE CONTACT TAILS, NICKEL UNDERPLATE

| 345/395 SERIES CARD EDGE CONNECTO | ЭR |
|-----------------------------------|----|
| PART NUMBER: 395-038-556-802      |    |

345/395 SERIES CARD EDGE CONNECTOR CONTACT CODE 555,556,558,559,560 DIMENSIONS

YOUR CONNECTION TO QUALITY & SERVICE

ACAD REFERENCE NO. 345-ENG-MASTER DATE:MAY.16/2017 DRAWN: R.STA.MONICA 1:1 SHEET 2 OF 2 345-ENG-MASTER