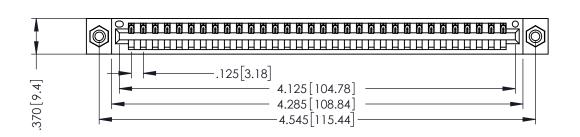

ISSUE NUMBER THIS IS A C.A.D. GENERATED DRAWING DO NOT MAKE MANUAL REVISIONS TO MASTER. ORIGINAL

.330 [8.38] Slot Depth .160 [4.06] Point of Contact

**SECTION A-A** 

346-ENG-MASTER

1

346/396 SERIES CARD EDGE CONNECTOR PART NUMBER: 396-032-520-108

| THE THE THE THE | 040 EINO MINSTER |
|-----------------|------------------|
| DRAWN: J.LEE    | DATE: APR. 22/09 |
| CHECKED:        | DATE:            |
| SCALE: 1:1      | SHEET 1 OF 2     |
| DRAWING NUMBER  | ISSUE            |
| 346-ENG-MASTER  | 1                |

ACAD REFERENCE NO

INSULATOR MATERIAL: THERMOPLASTIC POLYESTER, UL 94V-0 CONTACT MATERIAL; COPPER, NICKEL, TIN ALLOY CA-725 CONTACT PLATING: GOLD ON THE MATING AREA, TIN-LEAD ON THE CONTACT TAILS, NICKEL UNDERPLATE