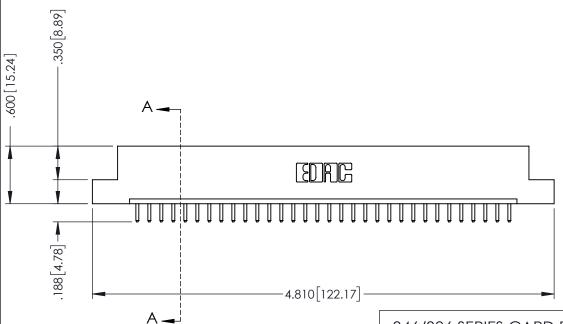

ISSUE NUMBER THIS IS A C.A.D. GENERATED DRAWING DO NOT MAKE MANUAL REVISIONS TO MASTER. ORIGINAL

.330 [8.38] Slot Depth .160 [4.06] Point of Contact

**SECTION A-A** 

346-ENG-MASTER

1

346/396 SERIES CARD EDGE CONNECTOR PART NUMBER: 396-032-520-108

| THE THE THE THE | 040 EINO MINSTER |
|-----------------|------------------|
| DRAWN: J.LEE    | DATE: APR. 22/09 |
| CHECKED:        | DATE:            |
| SCALE: 1:1      | SHEET 1 OF 2     |
| DRAWING NUMBER  | ISSUE            |
| 346-ENG-MASTER  | 1                |

ACAD REFERENCE NO

INSULATOR MATERIAL: THERMOPLASTIC POLYESTER, UL 94V-0 CONTACT MATERIAL; COPPER, NICKEL, TIN ALLOY CA-725 CONTACT PLATING: GOLD ON THE MATING AREA, TIN-LEAD ON THE CONTACT TAILS, NICKEL UNDERPLATE