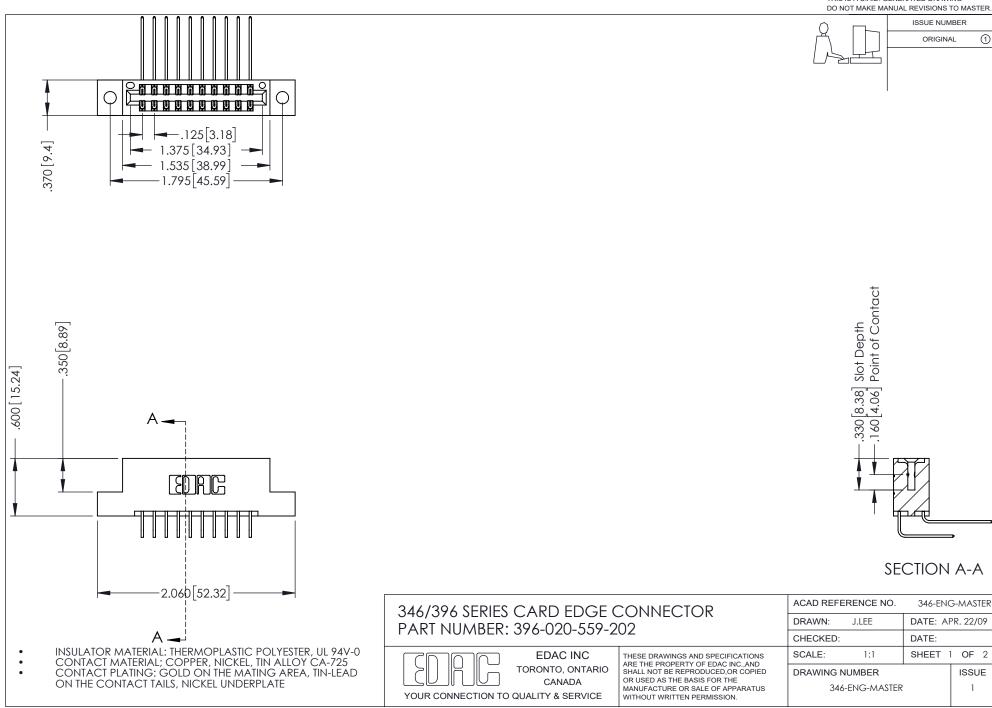

## **Contact Code 556**

INSULATOR MATERIAL: THERMOPLASTIC POLYESTER, UL 94V-0 CONTACT MATERIAL; COPPER, NICKEL, TIN ALLOY CA-725 CONTACT PLATING: GOLD ON THE MATING AREA, TIN-LEAD

ON THE CONTACT TAILS, NICKEL UNDERPLATE

## 346/396 SERIES CARD EDGE CONNECTOR CONTACT CODE 555,556,558,559,560 DIMENSIONS

YOUR CONNECTION TO QUALITY & SERVICE

**EDAC INC** TORONTO, ONTARIO CANADA

THESE DRAWINGS AND SPECIFICATIONS ARE THE PROPERTY OF EDAC INC.,AND SHALL NOT BE REPRODUCED, OR COPIED OR USED AS THE BASIS FOR THE MANUFACTURE OR SALE OF APPARATUS WITHOUT WRITTEN PERMISSION.