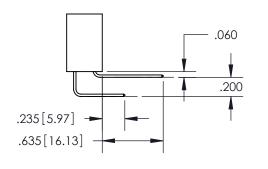

**Contact Dimensions:** 559-90 Degree Bend (Code 541 Contacts) See Sheet 2 for Contact Code 555, 556, 558, 559, 560 Dimensions

INSULATOR MATERIAL: THERMOPLASTIC PBT, UL 94V-0 CONTACT MATERIAL; COPPER TIN ALLOY CONTACT PLATING: GOLD ON THE MATING AREA, TIN PLATING ON THE CONTACT TAILS, NICKEL UNDERPLATE