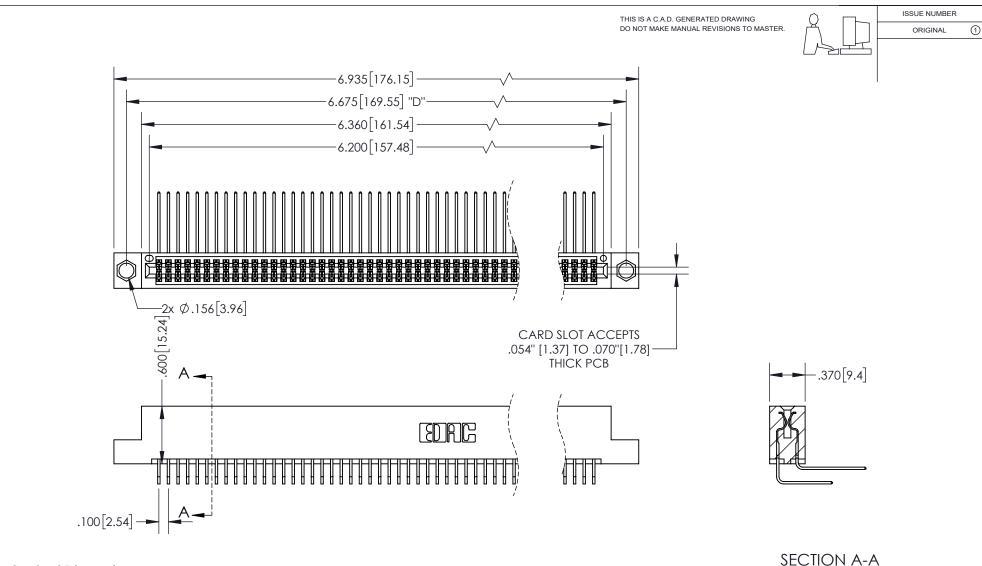

## 345/395 SERIES CARD EDGE CONNECTOR PART NUMBER: 395-122-559-204

YOUR CONNECTION TO QUALITY & SERVICE

**EDAC INC** TORONTO, ONTARIO CANADA

THESE DRAWINGS AND SPECIFICATIONS ARE THE PROPERTY OF EDAC INC.,AND SHALL NOT BE REPRODUCED, OR COPIED OR USED AS THE BASIS FOR THE MANUFACTURE OR SALE OF APPARATUS WITHOUT WRITTEN PERMISSION.

| ACAD REFERENCE NO.  | 345-ENG-MASTER   |
|---------------------|------------------|
| DRAWN: R.STA.MONICA | DATE:MAY.16/2017 |
| CHECKED:            | DATE:            |
| SCALE: 1:1          | SHEET 1 OF 2     |
| DRAWING NUMBER      | ISSUE            |
| 345-ENG-MASTER      | 1                |