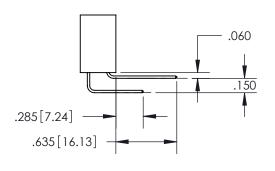

THIS IS A C.A.D. GENERATED DRAWING DO NOT MAKE MANUAL REVISIONS TO MASTER.

ISSUE NUMBER

1

ORIGINAL

.330[8.38] -.370[9.4] **CARD SLOT** 

**Contact Dimensions:** 558-90 Degree Bend (Code 541 Contacts) See Sheet 2 for Contact Code 555, 556, 558, 559, 560 Dimensions

INSULATOR MATERIAL: THERMOPLASTIC PBT, UL 94V-0 CONTACT MATERIAL; COPPER TIN ALLOY CONTACT PLATING: GOLD ON THE MATING AREA, TIN PLATING ON THE CONTACT TAILS, NICKEL UNDERPLATE