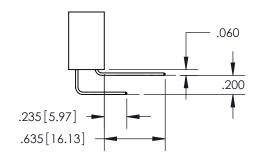

THIS IS A C.A.D. GENERATED DRAWING DO NOT MAKE MANUAL REVISIONS TO MASTER.

ISSUE NUMBER

1

ORIGINAL

.330[8.38] -.370[9.4] **CARD SLOT** 

**Contact Dimensions:** 558-90 Degree Bend (Code 541 Contacts) See Sheet 2 for Contact Code 555, 556, 558, 559, 560 Dimensions

SECTION A-A

ISSUE NUMBER

ORIGINAL

1

**Contact Code 558** 

**Contact Code 559** 

**Contact Code 560** 

| 345/395 SERIES CARD EDGE CONNECTOR          |
|---------------------------------------------|
| CONTACT CODE 555,556,558,559,560 DIMENSIONS |