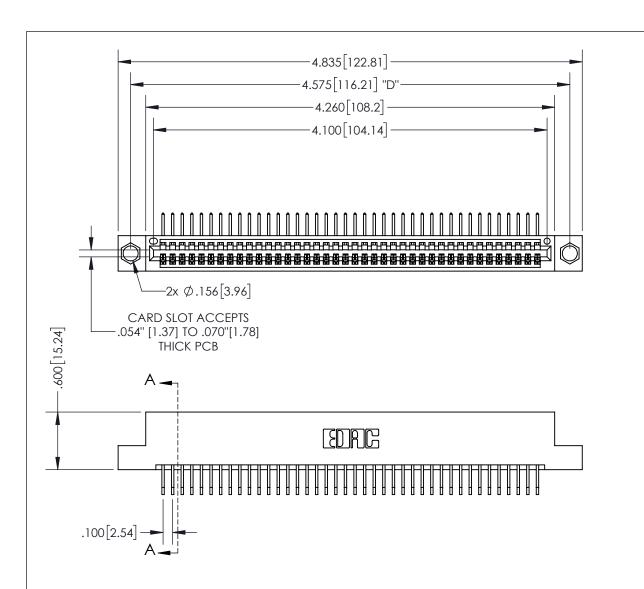

THIS IS A C.A.D. GENERATED DRAWING DO NOT MAKE MANUAL REVISIONS TO MASTER.

ISSUE NUMBER

1

ORIGINAL

.330[8.38] -.370[9.4] **CARD SLOT** 

**Contact Dimensions:** 558-90 Degree Bend (Code 541 Contacts) See Sheet 2 for Contact Code 555, 556, 558, 559, 560 Dimensions

INSULATOR MATERIAL: THERMOPLASTIC PBT, UL 94V-0 CONTACT MATERIAL; COPPER TIN ALLOY CONTACT PLATING: GOLD ON THE MATING AREA, TIN PLATING ON THE CONTACT TAILS, NICKEL UNDERPLATE

## 345/395 SERIES CARD EDGE CONNECTOR PART NUMBER: 395-040-558-104

YOUR CONNECTION TO QUALITY & SERVICE

**EDAC INC** TORONTO, ONTARIO CANADA

ARE THE PROPERTY OF EDAC INC., AND SHALL NOT BE REPRODUCED, OR COPIED OR USED AS THE BASIS FOR THE MANUFACTURE OR SALE OF APPARATUS WITHOUT WRITTEN PERMISSION.

THESE DRAWINGS AND SPECIFICATIONS

| ACAD RE        | FERENCE NO.  | 345-ENG-MASTER |           |
|----------------|--------------|----------------|-----------|
| DRAWN:         | R.STA.MONICA | DATEMA         | Y.16/2017 |
| CHECKED:       |              | DATE:          |           |
| SCALE:         | 1:1          | SHEET          | OF 2      |
| DRAWING        | NUMBER       |                | ISSUE     |
| 345-ENG-MASTER |              |                | 1         |