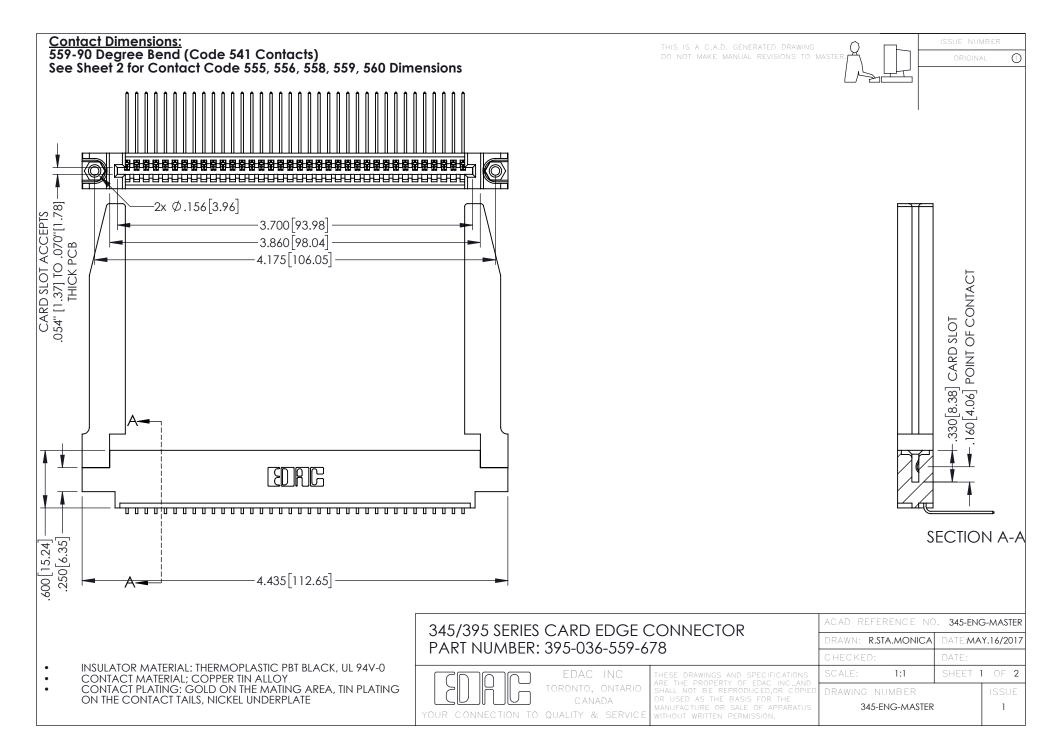

**Contact Code 555** 

**Contact Code 556** 



.152[3.86] .362 [9.19] .125(3.18) to .210(5.33) Outside Tails .045(1.14) to .060(1.52) Between Tails

**Contact Code 558** 

Contact Code 559

**Contact Code 560** 

- INSULATOR MATERIAL: THERMOPLASTIC POLYESTER, UL 94V-0 DAP MATERIAL AVAILABLE UPON REQUEST

CONTACT MATERIAL; COPPER ALLOY CONTACT PLATING: GOLD ON THE MATING AREA, TIN PLATING ON THE CONTACT TAILS, NICKEL UNDERPLATE

345/395 SERIES CARD EDGE CONNECTOR CONTACT CODE 555,556,558,559,560 DIMENSIONS

.060

.150

YOUR CONNECTION TO QUALITY & SERVICE

|    | ACAD REFERENCE NO   | . 345-ENG-MASTER |
|----|---------------------|------------------|
| 5  | DRAWN: R.STA.MONICA | DATE:MAY.16/2017 |
|    | CHECKED:            | DATE:            |
| ,  | SCALE: 1:1          | SHEET 2 OF