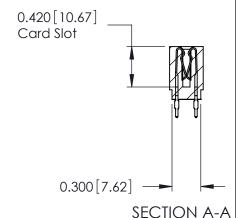

725 Series Ultra-Mate Card Edge Connector - Press Fit Part Number: 725-038-560-201

YOUR CONNECTION TO QUALITY & SERVICE

**EDAC INC** TORONTO, ONTARIO CANADA

THESE DRAWINGS AND SPECIFICATIONS ARE THE PROPERTY OF EDAC INC., AND SHALL NOT BE REPRODUCED, OR COPIED OR USED AS THE BASIS FOR THE MANUFACTURE OR SALE OF APPARATUS WITHOUT WRITTEN PERMISSION.