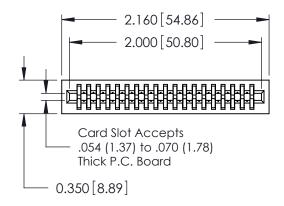

725 Series Ultra-Mate Card Edge Connector - Press Fit Part Number: 725-038-560-201

YOUR CONNECTION TO QUALITY & SERVICE

**EDAC INC** TORONTO, ONTARIO CANADA

THESE DRAWINGS AND SPECIFICATIONS ARE THE PROPERTY OF EDAC INC., AND SHALL NOT BE REPRODUCED, OR COPIED OR USED AS THE BASIS FOR THE MANUFACTURE OR SALE OF APPARATUS WITHOUT WRITTEN PERMISSION.