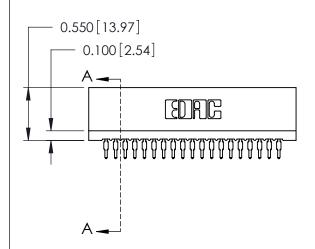

725 Series Ultra-Mate Card Edge Connector - Press Fit Part Number: 725-038-560-201

YOUR CONNECTION TO QUALITY & SERVICE

**EDAC INC** TORONTO, ONTARIO CANADA

THESE DRAWINGS AND SPECIFICATIONS ARE THE PROPERTY OF EDAC INC., AND SHALL NOT BE REPRODUCED, OR COPIED OR USED AS THE BASIS FOR THE MANUFACTURE OR SALE OF APPARATUS WITHOUT WRITTEN PERMISSION.